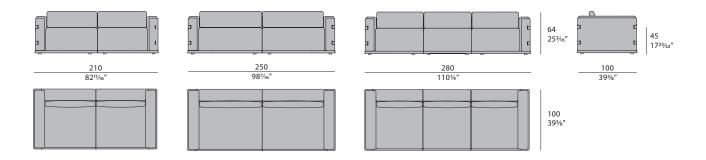

# TURRI

## **ATELIER** Sofa

Designer: Matteo Nunziati Year: 2024



## DESCRIPTION

The sofa Atelier with its external structure and leather inserts, underlines the inspiration to the Italian leather craftmanship and fashion by capturing the attention thanks to its fabric internal upholstery and by guaranteeing comfort and style through its wide seat.



## **TURRI**

# **ATELIER** Sofa

Designer: Matteo Nunziati Year: 2024

## **TECHNICAL:**

Structure: solid wood and plywood with Polyurethane foam padding in different densities / Preupholstery: polyester wadding / Upholstery: non-removable in leather or fabric / Feet: in painted metal.

## **DRAWINGS:**

measures in cm and inch