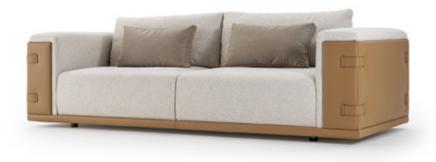

## DESCRIPTION

The sofa Atelier with its external structure and leather inserts, underlines the inspiration to the Italian leather craftmanship and fashion by capturing the attention thanks to its fabric internal upholstery and by guaranteeing comfort and style through its wide seat.