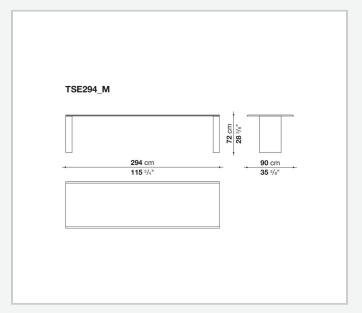

## Description

Assiale is a table that stands out for its essential design, strongly distinctive presence and contemporary character. It is offered in two versions: extendable and fixed. Characteristic of the extendable version is the special extension system that allows the size of the table to be enlarged by simply sliding the top. Thanks to this system, the 210 cm top extends up to 294 cm, while the 250 cm top reaches 334 cm, thus adapting to different space and usage requirements. The table in the extendable version is available with a glossy or satin lacquered finish in all the colours of the B&B Italia's collection. The table in the fixed version, in two sizes with a 250 cm and 294 cm top, is made of Levanto red marble that gives it a monumental appearance while maintaining the essentiality of the design.