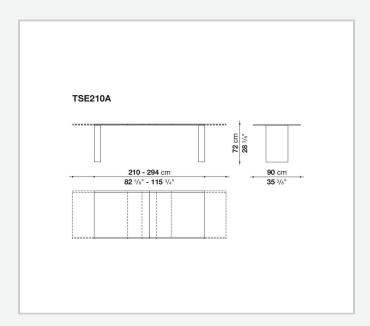

## Description

Assiale is a table that stands out for its essential design, strongly distinctive presence and contemporary character. It is offered in two versions: extendable and fixed. Characteristic of the extendable version is the special extension system that allows the size of the table to be enlarged by simply sliding the top. Thanks to this system, the 210 cm top extends up to 294 cm, while the 250 cm top reaches 334 cm, thus adapting to different space and usage requirements. The table in the extendable version is available with a glossy or satin lacquered finish in all the colours of the B&B Italia's collection. The table in the fixed version, in two sizes with a 250 cm and 294 cm top, is made of Levanto red marble that gives it a monumental appearance while maintaining the essentiality of the design.

## Technical drawings

2 5/13/24