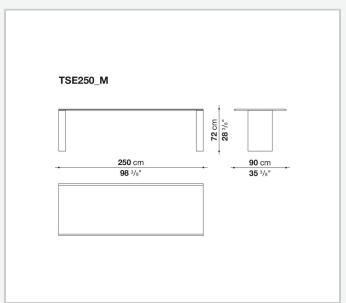

## Description

Assiale is a table that stands out for its essential design, strongly distinctive presence and contemporary character. It is offered in two versions: extendable and fixed. Characteristic of the extendable version is the special extension system that allows the size of the table to be enlarged by simply sliding the top. Thanks to this system, the 210 cm top extends up to 294 cm, while the 250 cm top reaches 334 cm, thus adapting to different space and usage requirements. The table in the extendable version is available with a glossy or satin lacquered finish in all the colours of the B&B Italia's collection. The table in the fixed version, in two sizes with a 250 cm and 294 cm top, is made of Levanto red marble that gives it a monumental appearance while maintaining the essentiality of the design.

## Technical drawings

2 5/13/24