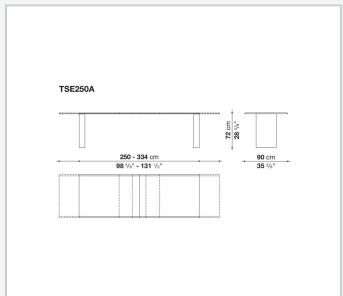

## Description

Assiale is a table that stands out for its essential design, strongly distinctive presence and contemporary character. It is offered in two versions: extendable and fixed. Characteristic of the extendable version is the special extension system that allows the size of the table to be enlarged by simply sliding the top. Thanks to this system, the 210 cm top extends up to 294 cm, while the 250 cm top reaches 334 cm, thus adapting to different space and usage requirements. The table in the extendable version is available with a glossy or satin lacquered finish in all the colours of the B&B Italia's collection. The table in the fixed version, in two sizes with a 250 cm and 294 cm top, is made of Levanto red marble that gives it a monumental appearance while maintaining the essentiality of the design.

## Technical drawings

2 5/13/24