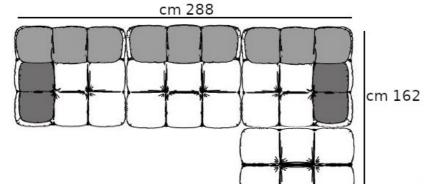

featuring:

n.1 left terminal element, cm.96x96x67h, covered in blue fabric; n.1 central element, cm.96x96x67h, covered in blue fabric;

n.1 right terminal element, cm.96x96x67h, covered in dark blue fabric;

n.1 pouf, cm.96x66x40h, covered in dark blue fabric.

Dimension: Cm.288x162x67h (seat height: cm. 40)

Manufacturer: B&B Italia

Additional specification: Fillings and coverings are in accordance with Italian regulations. Any fireproofing or