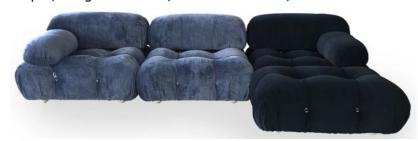

## **Furniture Specification**

Project: Tomassini Arredamenti Display

Item: Sofa Qty: 1

Name: Camaleonda

Description&Finish: Sofa, with feet in beech wood and metal inserts in glossy chromed steel finish;

featuring:

n.1 left terminal element, cm.96x96x67h, covered in blue fabric; n.1 central element, cm.96x96x67h, covered in blue fabric;

n.1 right terminal element, cm.96x96x67h, covered in dark blue fabric;

n.1 pouf, cm.96x66x40h, covered in dark blue fabric.

Dimension: Cm.288x162x67h (seat height: cm. 40)

Manufacturer: B&B Italia

Additional specification: Fillings and coverings are in accordance with Italian regulations. Any fireproofing or