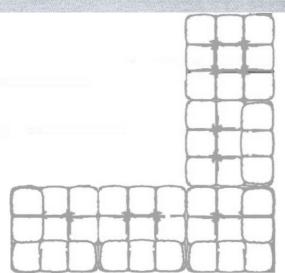

## **Furniture Specification**

Project: Tomassini Arredamenti Display

Item: Sofa Qty: 1

Name: Camaleonda

Description&Finish: Sofa with grey fabric upholstery. It includes:

2x central elements cm.96x96x67h; 1x right terminal element cm.96x96x67h; 1x left corner element cm.96x96x67h; 1x square ottoman cm.96x96x40h.

Dimension: cm.288x288x67h (seat height: cm.40h)

Manufacturer: B&B Italia

Additional specification: Fillings and coverings are in accordance with Italian regulations. Any

fireproofing or other treatment required by law in other countries must be requested upon ordering and is the responsibility of the final customer.