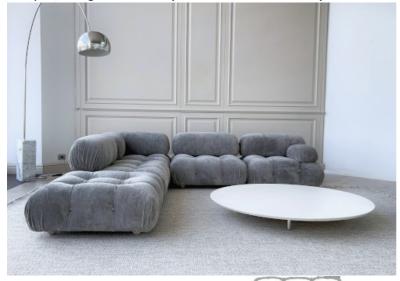

## **Furniture Specification**

Project: Tomassini Arredamenti Display

Item: Sofa Qty: 1

Name: Camaleonda

Description&Finish: Sofa with grey fabric upholstery. It includes:

2x central elements cm.96x96x67h; 1x right terminal element cm.96x96x67h; 1x left corner element cm.96x96x67h; 1x square ottoman cm.96x96x40h.

Dimension: cm.288x288x67h (seat height: cm.40h)

Manufacturer: B&B Italia

Additional specification: Fillings and coverings are in accordance with Italian regulations. Any

fireproofing or other treatment required by law in other countries must be requested upon ordering and is the responsibility of the final customer.

Sample / Image Reference (Main Picture is indicative)

Grey fabric