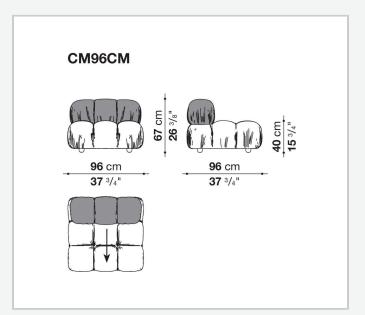

onment, however, performs like conventional materials.

1

### Technical information

#### **Base-frame**

MDF NAF wood fibre

#### **Seat upholstery**

shaped polyurethane of different density, cover in polyethylene terephthalate or polyethylene and nylon with studs in nylon

#### **Back upholstery**

shaped polyurethane, polyurethane foam, cover in polyethylene terephthalate or polyethylene and nylon

#### **Armrest upholstery**

polyurethane foam, cover in polyethylene terephthalate or polyethylene and nylon

#### Rings

brass

#### Carabiner

stainless steel

#### Cord

polypropylene

#### Cord holder cap and joining element

plastic material

#### Feet

solid wood

#### **Ferrules**

plastic material

#### Cover

fabric Stella McCartney with metal studs

2

## Technical drawings













3