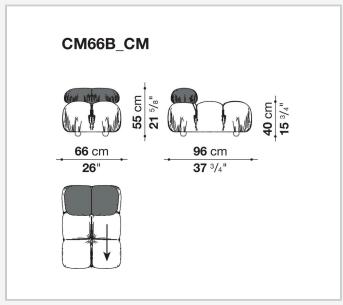

ironment, however, performs like conventional materials.

1

### Technical information

#### **Base-frame**

MDF NAF wood fibre

#### **Seat upholstery**

shaped polyurethane of different density, cover in polyethylene terephthalate or polyethylene and nylon with studs in nylon

#### **Back upholstery**

shaped polyurethane, polyurethane foam, cover in polyethylene terephthalate or polyethylene and nylon

#### **Armrest upholstery**

polyurethane foam, cover in polyethylene terephthalate or polyethylene and nylon

#### Rings

brass

#### Carabiner

stainless steel

#### Cord

polypropylene

#### Cord holder cap and joining element

plastic material

#### Feet

solid wood

#### **Ferrules**

plastic material

#### Cover

fabric Stella McCartney with metal studs

2

## Technical drawings













3