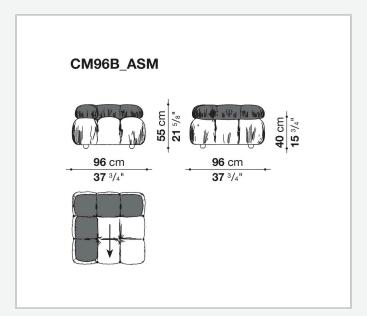

rforms like conventional materials.

1

### Technical information

#### **Base-frame**

MDF NAF wood fibre

#### **Seat upholstery**

shaped polyurethane of different density, cover in polyethylene terephthalate or polyethylene and nylon with studs in nylon

#### **Back upholstery**

shaped polyurethane, polyurethane foam, cover in polyethylene terephthalate or polyethylene and nylon

#### **Armrest upholstery**

polyurethane foam, cover in polyethylene terephthalate or polyethylene and nylon

#### Rings

brass

#### Carabiner

stainless steel

#### Cord

polypropylene

#### Cord holder cap and joining element

plastic material

#### Feet

solid wood

#### **Ferrules**

plastic material

#### Cover

fabric Stella McCartney with metal studs

2

## Technical drawings













3