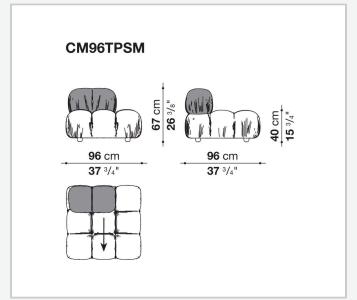

ms like conventional materials.

1

### Technical information

#### **Base-frame**

MDF NAF wood fibre

#### **Seat upholstery**

shaped polyurethane of different density, cover in polyethylene terephthalate or polyethylene and nylon with studs in nylon

#### **Back upholstery**

shaped polyurethane, polyurethane foam, cover in polyethylene terephthalate or polyethylene and nylon

#### **Armrest upholstery**

polyurethane foam, cover in polyethylene terephthalate or polyethylene and nylon

#### Rings

brass

#### Carabiner

stainless steel

#### Cord

polypropylene

#### Cord holder cap and joining element

plastic material

#### Feet

solid wood

#### **Ferrules**

plastic material

#### Cover

fabric Stella McCartney with metal studs

2

## Technical drawings













3