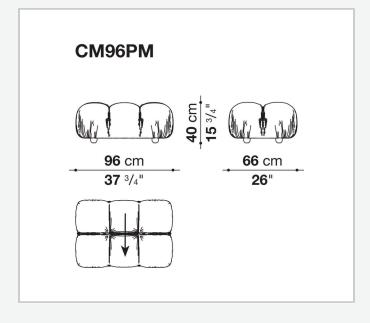

nventional materials.

1

### Technical information

#### **Base-frame**

MDF NAF wood fibre

#### **Seat upholstery**

shaped polyurethane of different density, cover in polyethylene terephthalate or polyethylene and nylon with studs in nylon

#### **Back upholstery**

shaped polyurethane, polyurethane foam, cover in polyethylene terephthalate or polyethylene and nylon

#### **Armrest upholstery**

polyurethane foam, cover in polyethylene terephthalate or polyethylene and nylon

#### Rings

brass

#### Carabiner

stainless steel

#### Cord

polypropylene

#### Cord holder cap and joining element

plastic material

#### Feet

solid wood

#### **Ferrules**

plastic material

#### Cover

fabric Stella McCartney with metal studs

2

## Technical drawings













3