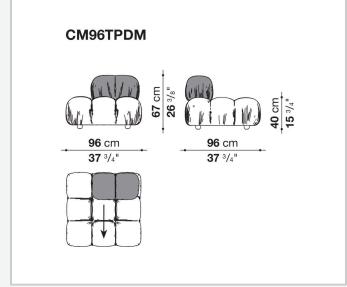

like conventional materials.

1

### Technical information

#### **Base-frame**

MDF NAF wood fibre

#### **Seat upholstery**

shaped polyurethane of different density, cover in polyethylene terephthalate or polyethylene and nylon with studs in nylon

#### **Back upholstery**

shaped polyurethane, polyurethane foam, cover in polyethylene terephthalate or polyethylene and nylon

#### **Armrest upholstery**

polyurethane foam, cover in polyethylene terephthalate or polyethylene and nylon

#### Rings

brass

#### Carabiner

stainless steel

#### Cord

polypropylene

#### Cord holder cap and joining element

plastic material

#### Feet

solid wood

#### **Ferrules**

plastic material

#### Cover

fabric Stella McCartney with metal studs

2

## Technical drawings













3