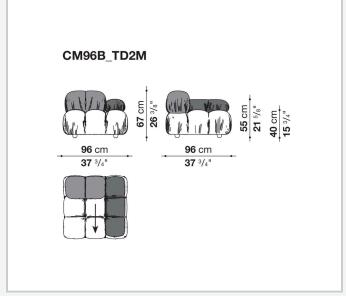

er, performs like conventional materials.

1

### Technical information

#### **Base-frame**

MDF NAF wood fibre

#### **Seat upholstery**

shaped polyurethane of different density, cover in polyethylene terephthalate or polyethylene and nylon with studs in nylon

#### **Back upholstery**

shaped polyurethane, polyurethane foam, cover in polyethylene terephthalate or polyethylene and nylon

#### **Armrest upholstery**

polyurethane foam, cover in polyethylene terephthalate or polyethylene and nylon

#### Rings

brass

#### Carabiner

stainless steel

#### Cord

polypropylene

#### Cord holder cap and joining element

plastic material

#### Feet

solid wood

#### **Ferrules**

plastic material

#### Cover

fabric Stella McCartney with metal studs

2

## Technical drawings













3