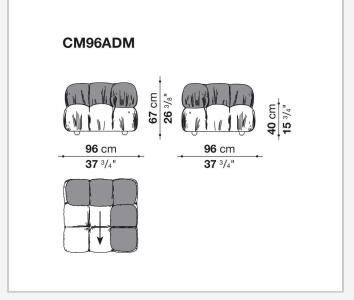

performs like conventional materials.

1

### Technical information

#### **Base-frame**

MDF NAF wood fibre

#### **Seat upholstery**

shaped polyurethane of different density, cover in polyethylene terephthalate or polyethylene and nylon with studs in nylon

#### **Back upholstery**

shaped polyurethane, polyurethane foam, cover in polyethylene terephthalate or polyethylene and nylon

#### **Armrest upholstery**

polyurethane foam, cover in polyethylene terephthalate or polyethylene and nylon

#### Rings

brass

#### Carabiner

stainless steel

#### Cord

polypropylene

#### Cord holder cap and joining element

plastic material

#### Feet

solid wood

#### **Ferrules**

plastic material

#### Cover

fabric Stella McCartney with metal studs

2

## Technical drawings













3