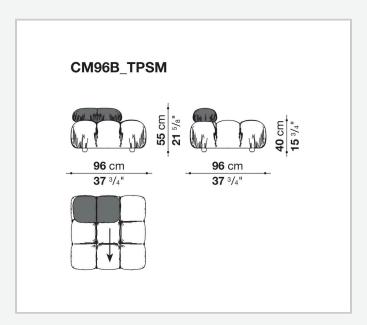

ike conventional materials.

1

### Technical information

#### **Base-frame**

MDF NAF wood fibre

#### **Seat upholstery**

shaped polyurethane of different density, cover in polyethylene terephthalate or polyethylene and nylon with studs in nylon

#### **Back upholstery**

shaped polyurethane, polyurethane foam, cover in polyethylene terephthalate or polyethylene and nylon

#### **Armrest upholstery**

polyurethane foam, cover in polyethylene terephthalate or polyethylene and nylon

#### Rings

brass

#### Carabiner

stainless steel

#### Cord

polypropylene

#### Cord holder cap and joining element

plastic material

#### Feet

solid wood

#### **Ferrules**

plastic material

#### Cover

fabric Stella McCartney with metal studs

2

## Technical drawings













3