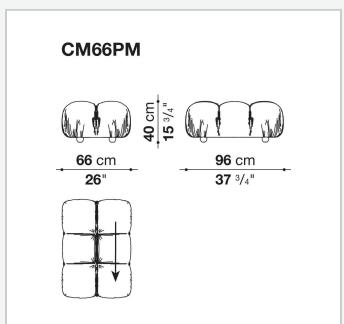

conventional materials.

1

### Technical information

#### **Base-frame**

MDF NAF wood fibre

#### **Seat upholstery**

shaped polyurethane of different density, cover in polyethylene terephthalate or polyethylene and nylon with studs in nylon

#### **Back upholstery**

shaped polyurethane, polyurethane foam, cover in polyethylene terephthalate or polyethylene and nylon

#### **Armrest upholstery**

polyurethane foam, cover in polyethylene terephthalate or polyethylene and nylon

#### Rings

brass

#### Carabiner

stainless steel

#### Cord

polypropylene

#### Cord holder cap and joining element

plastic material

#### Feet

solid wood

#### **Ferrules**

plastic material

#### Cover

fabric Stella McCartney with metal studs

2

## Technical drawings













3