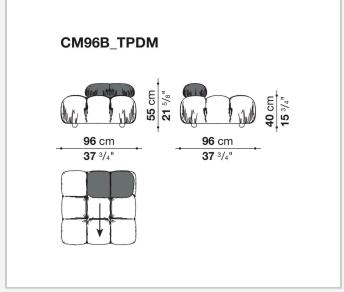

e conventional materials.

1

### Technical information

#### **Base-frame**

MDF NAF wood fibre

#### **Seat upholstery**

shaped polyurethane of different density, cover in polyethylene terephthalate or polyethylene and nylon with studs in nylon

#### **Back upholstery**

shaped polyurethane, polyurethane foam, cover in polyethylene terephthalate or polyethylene and nylon

#### **Armrest upholstery**

polyurethane foam, cover in polyethylene terephthalate or polyethylene and nylon

#### Rings

brass

#### Carabiner

stainless steel

#### Cord

polypropylene

#### Cord holder cap and joining element

plastic material

#### Feet

solid wood

#### **Ferrules**

plastic material

#### Cover

fabric Stella McCartney with metal studs

2

## Technical drawings













3