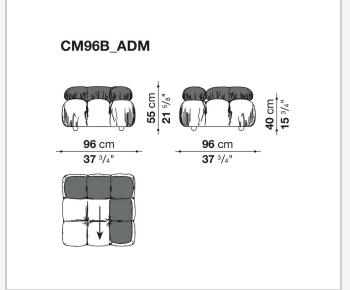

orms like conventional materials.

1

### Technical information

#### **Base-frame**

MDF NAF wood fibre

#### **Seat upholstery**

shaped polyurethane of different density, cover in polyethylene terephthalate or polyethylene and nylon with studs in nylon

#### **Back upholstery**

shaped polyurethane, polyurethane foam, cover in polyethylene terephthalate or polyethylene and nylon

#### **Armrest upholstery**

polyurethane foam, cover in polyethylene terephthalate or polyethylene and nylon

#### Rings

brass

#### Carabiner

stainless steel

#### Cord

polypropylene

#### Cord holder cap and joining element

plastic material

#### Feet

solid wood

#### **Ferrules**

plastic material

#### Cover

fabric Stella McCartney with metal studs

2

## Technical drawings













3