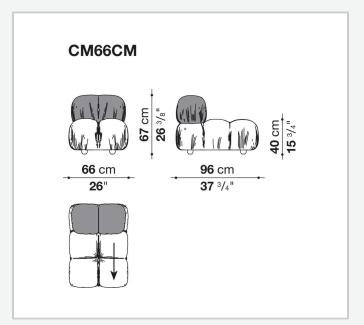

nvironment, however, performs like conventional materials.

1

### Technical information

#### **Base-frame**

MDF NAF wood fibre

#### **Seat upholstery**

shaped polyurethane of different density, cover in polyethylene terephthalate or polyethylene and nylon with studs in nylon

#### **Back upholstery**

shaped polyurethane, polyurethane foam, cover in polyethylene terephthalate or polyethylene and nylon

#### **Armrest upholstery**

polyurethane foam, cover in polyethylene terephthalate or polyethylene and nylon

#### Rings

brass

#### Carabiner

stainless steel

#### Cord

polypropylene

#### Cord holder cap and joining element

plastic material

#### Feet

solid wood

#### **Ferrules**

plastic material

#### Cover

fabric Stella McCartney with metal studs

2

## Technical drawings













3