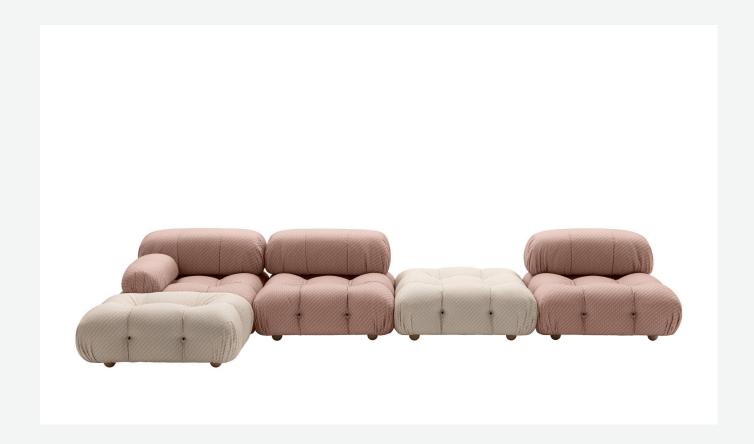

### Description

B&B Italia unveils a special edition Camaleonda, the iconic sofa system by Mario Bellini, adorned in a brand new fabric designed by Stella McCartney – platforming her S-Wave monogram. Marking the second chapter of the partnership between the British conscious luxury pioneer and the Italian design house. The Camaleonda is crafted from nearly entirely sustainable materials, materialising both brands' nature-positive visions. The S-Wave monogram is inspired by DNA strings, soundwaves, sacred geometries and living in harmony with nature; a forever symbol embodying Stella McCartney's ever-evolving commitments to circularity, material innovation and conscious leadership. More than a monogram, it honours golden ratios and the energies that connect us all, forming a connective visual thread that appears across Stella McCartney's ready-to-wear and accessories collections. The brand-new Stella McCartney X B&B Italia Camaleonda introduces the latest Magnolia printed fabric "S-Wave", which is the result of a next-generation sustainability innovation introduced by the design company's R&D team. The S-Wave upholstery, available in three different colours, is based on OceanSafe naNea yarn, which is verified to be biodegradable, Cradle to Cradle Certified® Gold and does not contain harmful substances. The material does not shed persistent microplastics into the environment, however, performs like conventional materials.