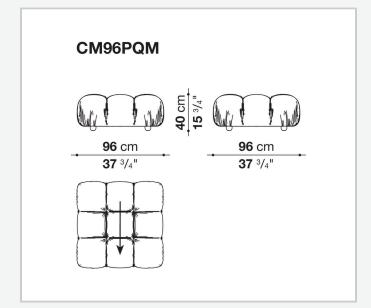

entional materials.

1

### Technical information

#### **Base-frame**

MDF NAF wood fibre

#### **Seat upholstery**

shaped polyurethane of different density, cover in polyethylene terephthalate or polyethylene and nylon with studs in nylon

#### **Back upholstery**

shaped polyurethane, polyurethane foam, cover in polyethylene terephthalate or polyethylene and nylon

#### **Armrest upholstery**

polyurethane foam, cover in polyethylene terephthalate or polyethylene and nylon

#### Rings

brass

#### Carabiner

stainless steel

#### Cord

polypropylene

#### Cord holder cap and joining element

plastic material

#### Feet

solid wood

#### **Ferrules**

plastic material

#### Cover

fabric Stella McCartney with metal studs

2

## Technical drawings













3