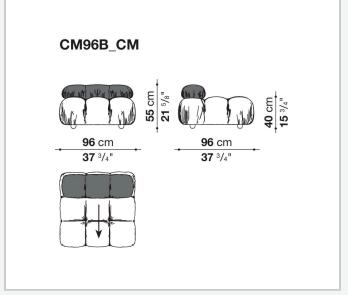

ment, however, performs like conventional materials.

1

### Technical information

#### **Base-frame**

MDF NAF wood fibre

#### **Seat upholstery**

shaped polyurethane of different density, cover in polyethylene terephthalate or polyethylene and nylon with studs in nylon

#### **Back upholstery**

shaped polyurethane, polyurethane foam, cover in polyethylene terephthalate or polyethylene and nylon

#### **Armrest upholstery**

polyurethane foam, cover in polyethylene terephthalate or polyethylene and nylon

#### Rings

brass

#### Carabiner

stainless steel

#### Cord

polypropylene

#### Cord holder cap and joining element

plastic material

#### Feet

solid wood

#### **Ferrules**

plastic material

#### Cover

fabric Stella McCartney with metal studs

2

## Technical drawings













3