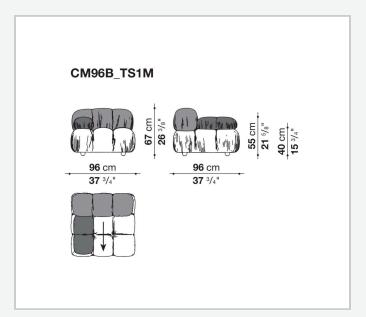

nt, however, performs like conventional materials.

1

### Technical information

#### **Base-frame**

MDF NAF wood fibre

#### **Seat upholstery**

shaped polyurethane of different density, cover in polyethylene terephthalate or polyethylene and nylon with studs in nylon

#### **Back upholstery**

shaped polyurethane, polyurethane foam, cover in polyethylene terephthalate or polyethylene and nylon

#### **Armrest upholstery**

polyurethane foam, cover in polyethylene terephthalate or polyethylene and nylon

#### Rings

brass

#### Carabiner

stainless steel

#### Cord

polypropylene

#### Cord holder cap and joining element

plastic material

#### Feet

solid wood

#### **Ferrules**

plastic material

#### Cover

fabric Stella McCartney with metal studs

2

## Technical drawings













3