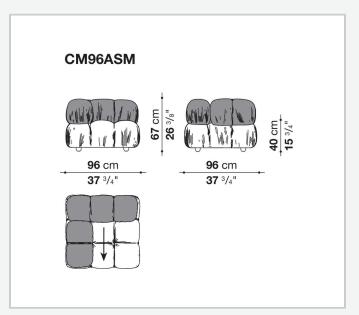

, performs like conventional materials.

1

### Technical information

#### **Base-frame**

MDF NAF wood fibre

#### **Seat upholstery**

shaped polyurethane of different density, cover in polyethylene terephthalate or polyethylene and nylon with studs in nylon

#### **Back upholstery**

shaped polyurethane, polyurethane foam, cover in polyethylene terephthalate or polyethylene and nylon

#### **Armrest upholstery**

polyurethane foam, cover in polyethylene terephthalate or polyethylene and nylon

#### Rings

brass

#### Carabiner

stainless steel

#### Cord

polypropylene

#### Cord holder cap and joining element

plastic material

#### Feet

solid wood

#### **Ferrules**

plastic material

#### Cover

fabric Stella McCartney with metal studs

2

## Technical drawings













3