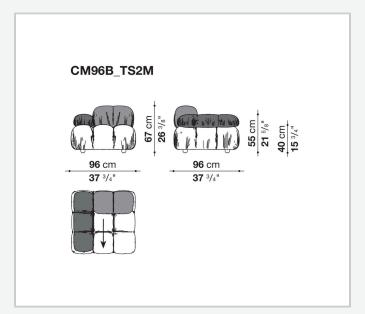

ever, performs like conventional materials.

1

### Technical information

#### **Base-frame**

MDF NAF wood fibre

#### **Seat upholstery**

shaped polyurethane of different density, cover in polyethylene terephthalate or polyethylene and nylon with studs in nylon

#### **Back upholstery**

shaped polyurethane, polyurethane foam, cover in polyethylene terephthalate or polyethylene and nylon

#### **Armrest upholstery**

polyurethane foam, cover in polyethylene terephthalate or polyethylene and nylon

#### Rings

brass

#### Carabiner

stainless steel

#### Cord

polypropylene

#### Cord holder cap and joining element

plastic material

#### Feet

solid wood

#### **Ferrules**

plastic material

#### Cover

fabric Stella McCartney with metal studs

2

## Technical drawings













3