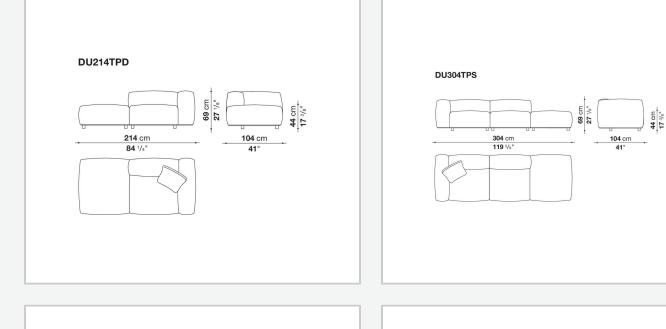

## Dambodue

SOFAS

2024

Piero Lissoni



## Description

The Dambo sofa family expands with Dambodue, a new version with a particularly generous shape and richly upholstered back and armrests. The seat is direct and rests on the floor, emphasised at the base by a bronzed nickel painted profile that gives it a particularly strong character. While presenting linear geometries, the design has been carefully studied to ensure comfort and functionality. In fact, Dambodue proves to be surprisingly comfortable and cosy, while maintaining a seat with limited depth. The range includes the linear sofa in two- and three-seater versions and a variety of elements to create different types of compositions.

## **Technical** information

## Technical drawings