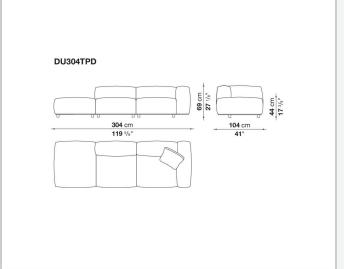

## Dambodue

SOFAS

2024

Piero Lissoni



## Description

The Dambo sofa family expands with Dambodue, a new version with a particularly generous shape and richly upholstered back and armrests. The seat is direct and rests on the floor, emphasised at the base by a bronzed nickel painted profile that gives it a particularly strong character. While presenting linear geometries, the design has been carefully studied to ensure comfort and functionality. In fact, Dambodue proves to be surprisingly comfortable and cosy, while maintaining a seat with limited depth. The range includes the linear sofa in two- and three-seater versions and a variety of elements to create different types of compositions.

## **Technical** information

## Technical drawings