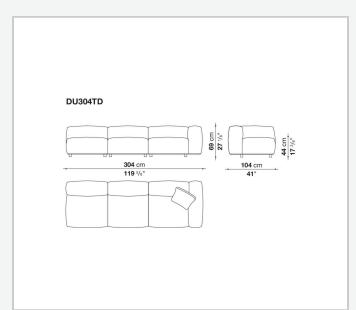

## Dambodue

SOFAS

2024

Piero Lissoni



## Description

The Dambo sofa family expands with Dambodue, a new version with a particularly generous shape and richly upholstered back and armrests. The seat is direct and rests on the floor, emphasised at the base by a bronzed nickel painted profile that gives it a particularly strong character. While presenting linear geometries, the design has been carefully studied to ensure comfort and functionality. In fact, Dambodue proves to be surprisingly comfortable and cosy, while maintaining a seat with limited depth. The range includes the linear sofa in two- and three-seater versions and a variety of elements to create different types of compositions.

## **Technical** information

## Technical drawings