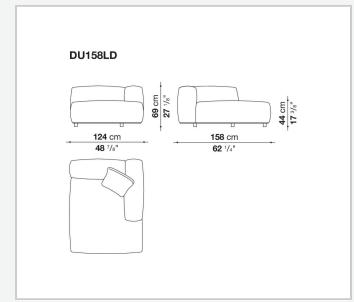

## Dambodue

SOFAS

2024

Piero Lissoni



## Description

The Dambo sofa family expands with Dambodue, a new version with a particularly generous shape and richly upholstered back and armrests. The seat is direct and rests on the floor, emphasised at the base by a bronzed nickel painted profile that gives it a particularly strong character. While presenting linear geometries, the design has been carefully studied to ensure comfort and functionality. In fact, Dambodue proves to be surprisingly comfortable and cosy, while maintaining a seat with limited depth. The range includes the linear sofa in two- and three-seater versions and a variety of elements to create different types of compositions.

## **Technical** information

## Technical drawings