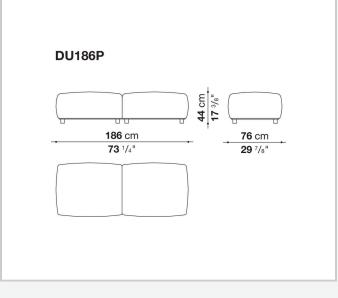

## Dambodue

SOFAS

2024

Piero Lissoni



## Description

The Dambo sofa family expands with Dambodue, a new version with a particularly generous shape and richly upholstered back and armrests. The seat is direct and rests on the floor, emphasised at the base by a bronzed nickel painted profile that gives it a particularly strong character. While presenting linear geometries, the design has been carefully studied to ensure comfort and functionality. In fact, Dambodue proves to be surprisingly comfortable and cosy, while maintaining a seat with limited depth. The range includes the linear sofa in two- and three-seater versions and a variety of elements to create different types of compositions.

## **Technical** information

## Technical drawings