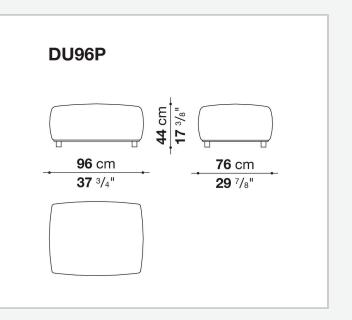

## Dambodue

SOFAS

2024

Piero Lissoni



## Description

The Dambo sofa family expands with Dambodue, a new version with a particularly generous shape and richly upholstered back and armrests. The seat is direct and rests on the floor, emphasised at the base by a bronzed nickel painted profile that gives it a particularly strong character. While presenting linear geometries, the design has been carefully studied to ensure comfort and functionality. In fact, Dambodue proves to be surprisingly comfortable and cosy, while maintaining a seat with limited depth. The range includes the linear sofa in two- and three-seater versions and a variety of elements to create different types of compositions.

## **Technical** information

## Technical drawings