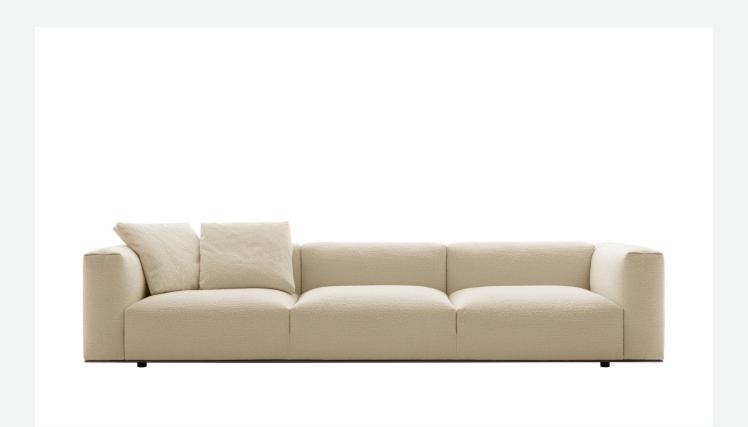

## Description

The Dambo sofa family expands with Dambodue, a new version with a particularly generous shape and richly upholstered back and armrests. The seat is direct and rests on the floor, emphasised at the base by a bronzed nickel painted profile that gives it a particularly strong character. While presenting linear geometries, the design has been carefully studied to ensure comfort and functionality. In fact, Dambodue proves to be surprisingly comfortable and cosy, while maintaining a seat with limited depth. The range includes the linear sofa in two- and three-seater versions and a variety of elements to create different types of compositions.