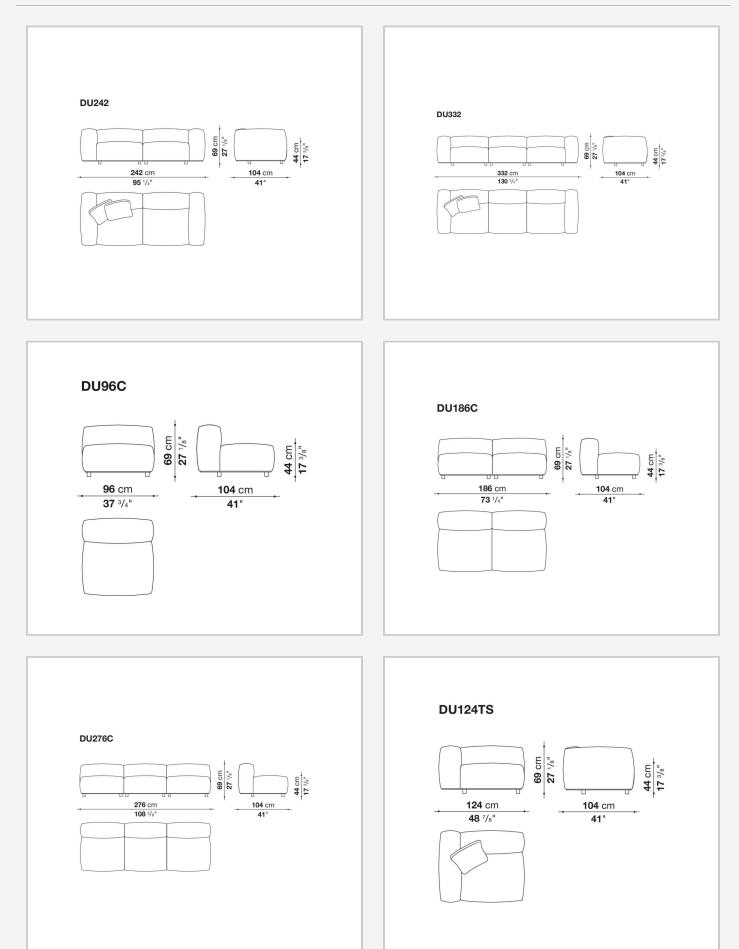

## Dambodue

SOFAS

2024

Piero Lissoni



## Description

The Dambo sofa family expands with Dambodue, a new version with a particularly generous shape and richly upholstered back and armrests. The seat is direct and rests on the floor, emphasised at the base by a bronzed nickel painted profile that gives it a particularly strong character. While presenting linear geometries, the design has been carefully studied to ensure comfort and functionality. In fact, Dambodue proves to be surprisingly comfortable and cosy, while maintaining a seat with limited depth. The range includes the linear sofa in two- and three-seater versions and a variety of elements to create different types of compositions.

## **Technical** information

## Technical drawings