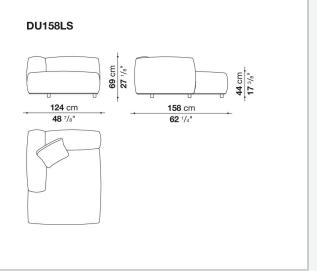

## Dambodue

SOFAS

2024

Piero Lissoni



## Description

The Dambo sofa family expands with Dambodue, a new version with a particularly generous shape and richly upholstered back and armrests. The seat is direct and rests on the floor, emphasised at the base by a bronzed nickel painted profile that gives it a particularly strong character. While presenting linear geometries, the design has been carefully studied to ensure comfort and functionality. In fact, Dambodue proves to be surprisingly comfortable and cosy, while maintaining a seat with limited depth. The range includes the linear sofa in two- and three-seater versions and a variety of elements to create different types of compositions.

## **Technical** information

## Technical drawings