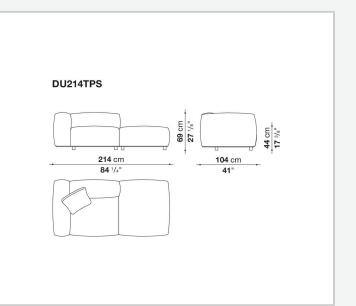

## Dambodue

SOFAS

2024

Piero Lissoni



## Description

The Dambo sofa family expands with Dambodue, a new version with a particularly generous shape and richly upholstered back and armrests. The seat is direct and rests on the floor, emphasised at the base by a bronzed nickel painted profile that gives it a particularly strong character. While presenting linear geometries, the design has been carefully studied to ensure comfort and functionality. In fact, Dambodue proves to be surprisingly comfortable and cosy, while maintaining a seat with limited depth. The range includes the linear sofa in two- and three-seater versions and a variety of elements to create different types of compositions.

## **Technical** information

## Technical drawings