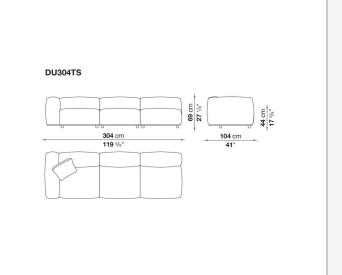

## Dambodue

SOFAS

2024

Piero Lissoni



## Description

The Dambo sofa family expands with Dambodue, a new version with a particularly generous shape and richly upholstered back and armrests. The seat is direct and rests on the floor, emphasised at the base by a bronzed nickel painted profile that gives it a particularly strong character. While presenting linear geometries, the design has been carefully studied to ensure comfort and functionality. In fact, Dambodue proves to be surprisingly comfortable and cosy, while maintaining a seat with limited depth. The range includes the linear sofa in two- and three-seater versions and a variety of elements to create different types of compositions.

## **Technical** information

## Technical drawings