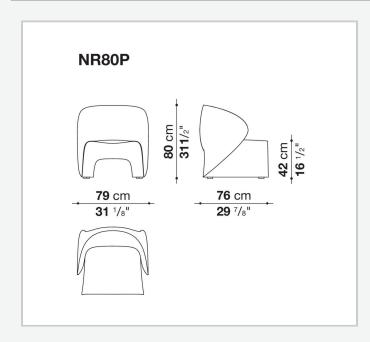

esult of their first collaboration with B&B Italia: Tiziano Guardini, with experience as a fashion designer, and Luigi Ciuffreda, known for his collaboration with various architecture and design studios. Upholstered in raw cut felt, with meticulous detailing and finishing, Narinari is reminiscent of a silhouette folded like origami, a seat with continuous shapes that derive from two surfaces that chase each other, defining volumes in a soft yet decisive manner. This fusion of the organic and the digital reflects the contemporary context of strong contradictions, where the classic merges with the futuristic, making Narinari a small armchair with a strongly distinctive character, a unique and recognisable presence in B&B Italia's collection.

## Technical information

## Technical drawings