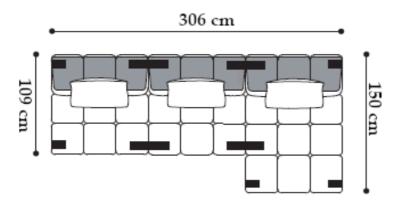

## **Furniture Specification**

Project: Tomassini Arredamenti Display

Item: Sofa Qty: 1

Name: Tufty-Time

Description&Finish: Sofa and cushions covered with white fabric. Features:

- n.2 central elements (cm.102x109x63h);

- n.1 chaise longue element without armrests (cm.109x150x63h);

- n.3 back cushions (cm.60x60).

Dimension: cm. 306x109/150x63h (seat height: cm. 35h)

Manufacturer: B&B Italia

Additional specification: Fillings and coverings are in accordance with Italian regulations. Any