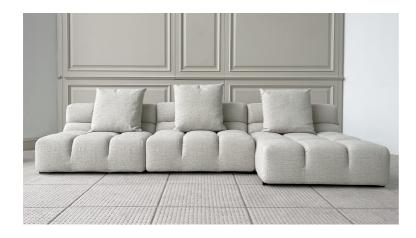

## **Furniture Specification**

Project: Tomassini Arredamenti Display

Item: Sofa Qty: 1

Name: Tufty-Time

Description&Finish: Sofa and cushions covered with white fabric. Features:

- n.2 central elements (cm.102x109x63h);

- n.1 chaise longue element without armrests (cm.109x150x63h);

- n.3 back cushions (cm.60x60).

Dimension: cm. 306x109/150x63h (seat height: cm. 35h)

Manufacturer: B&B Italia

Additional specification: Fillings and coverings are in accordance with Italian regulations. Any

## Sample / Image Reference (Main Picture is indicative)