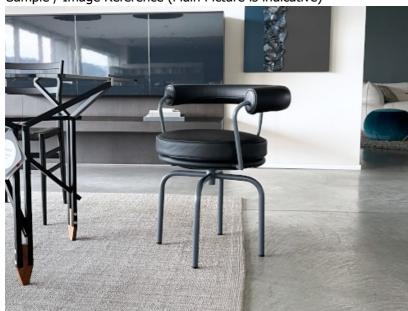

## **Furniture Specification**

| Project:                                   | Tomassini Arredamenti Display                                                                                                                                                                                              |
|--------------------------------------------|----------------------------------------------------------------------------------------------------------------------------------------------------------------------------------------------------------------------------|
| Item:<br>Qty:                              | Chair<br>1                                                                                                                                                                                                                 |
| Name:<br>Description&Finish:<br>Dimension: | LC7<br>Swivel armchair with a gray metal frame and anthracite leather upholstery.<br>cm.60x58x73h (seat height: cm.50h)                                                                                                    |
| Manufacturer:                              | Cassina                                                                                                                                                                                                                    |
| Additional specification:                  | Fillings and coverings are in accordance with Italian regulations. Any fireproofing or other treatment required by law in other countries must be requested upon ordering and is the responsibility of the final customer. |

Sample / Image Reference (Main Picture is indicative)

Note:

28.7<sup>1</sup> 19.7<sup>1</sup>

Grey metal