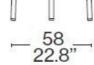

## **Furniture Specification**

| Project:                                   | Tomassini Arredamenti Display                                                                                                                                                                                              |
|--------------------------------------------|----------------------------------------------------------------------------------------------------------------------------------------------------------------------------------------------------------------------------|
| Item:<br>Qty:                              | Chair<br>1                                                                                                                                                                                                                 |
| Name:<br>Description&Finish:<br>Dimension: | LC7<br>Swivel armchair with a gray metal frame and anthracite leather upholstery.<br>cm.60x58x73h (seat height: cm.50h)                                                                                                    |
| Manufacturer:                              | Cassina                                                                                                                                                                                                                    |
| Additional specification:                  | Fillings and coverings are in accordance with Italian regulations. Any fireproofing or other treatment required by law in other countries must be requested upon ordering and is the responsibility of the final customer. |

Sample / Image Reference (Main Picture is indicative)

Note:

28.7<sup>1</sup> 19.7<sup>1</sup>

Grey metal