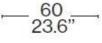

## **Furniture Specification**

| Project:                                   | Tomassini Arredamenti Display                                                                                                                                                                                              |
|--------------------------------------------|----------------------------------------------------------------------------------------------------------------------------------------------------------------------------------------------------------------------------|
| Item:<br>Qty:                              | Chair<br>1                                                                                                                                                                                                                 |
| Name:<br>Description&Finish:<br>Dimension: | LC7<br>Swivel armchair with a gray metal frame and anthracite leather upholstery.<br>cm.60x58x73h (seat height: cm.50h)                                                                                                    |
| Manufacturer:                              | Cassina                                                                                                                                                                                                                    |
| Additional specification:                  | Fillings and coverings are in accordance with Italian regulations. Any fireproofing or other treatment required by law in other countries must be requested upon ordering and is the responsibility of the final customer. |

Sample / Image Reference (Main Picture is indicative)

Note:

28.7<sup>1</sup> 19.7<sup>1</sup>

Grey metal