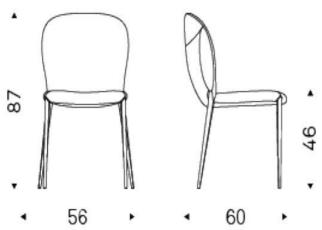

and titanium embossed lacquered steel frame.

Dimension: cm. 56x60x87h (seat height: cm.46h)

Manufacturer: Cattelan Italia

Additional specification: Fillings and coverings are in accordance with Italian regulations. Any