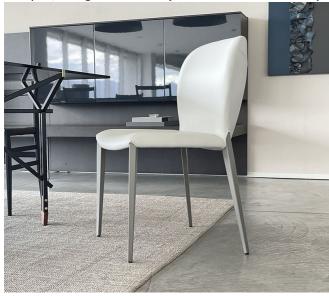

## **Furniture Specification**

Project: Tomassini Arredamenti Display

Item: Chair Qty: 1

Name: Nancy ML

Description&Finish: Chair with leather upholstery in a color that is a blend of off-white and pearl gray,

and titanium embossed lacquered steel frame.

Dimension: cm. 56x60x87h (seat height: cm.46h)

Manufacturer: Cattelan Italia

Additional specification: Fillings and coverings are in accordance with Italian regulations. Any