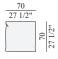

square pillows as enveloping backrests, one rectangular and one cylinder as soft armrests.

#### Use:

In the absence of a rigid division between left and right, front and back, the configuration is free to satisfy the desires of the moment: from formal sitting to big bed, from face to face to the most comfortable positions for reading and resting.

#### Technical description:

Structure in marine poplar plywood. Padding in Gellyfoam® and synthetic wadding. Undercover in water-repellent synthetic wadding. Cushions' padding in expanded polyurethane foam and synthetic wadding. Removable cover.



#### SHE020 out

divano sofa canapé Sofa



#### SHE010 out

seduta seat assise Sitzfläche



## SHETR2 out

schienale back-rest dossier Rückenteil



# SHEQD2 out

cuscino cushion coussin Kissen



### SHECL1 out

cuscino cushion coussin



### SHERT1 out

cuscino cushion coussin Kissen