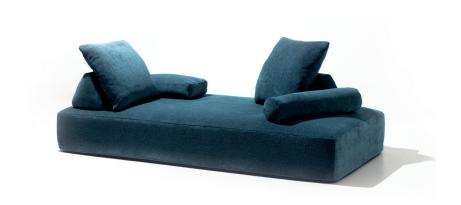

### General description:

Relax in total absence of constraints, inspired by oriental influences. Comfort assured by the softness of the rectangular sommier padded in Gellyfoam®, accompanied by a series of supports of different thickness: two triangular Thai cushions to use as back supports, two large square pillows as enveloping backrests, one rectangular and one cylinder as soft armrests.

#### Use:

In the absence of a rigid division between left and right, front and back, the configuration is free to satisfy the desires of the moment: from formal sitting to big bed, from face to face to the most comfortable positions for reading and resting.

#### Technical description:

Structure in marine poplar plywood. Padding in Gellyfoam® and synthetic wadding. Undercover in water-repellent synthetic wadding. Cushions' padding in expanded polyurethane foam and synthetic wadding. Removable cover.