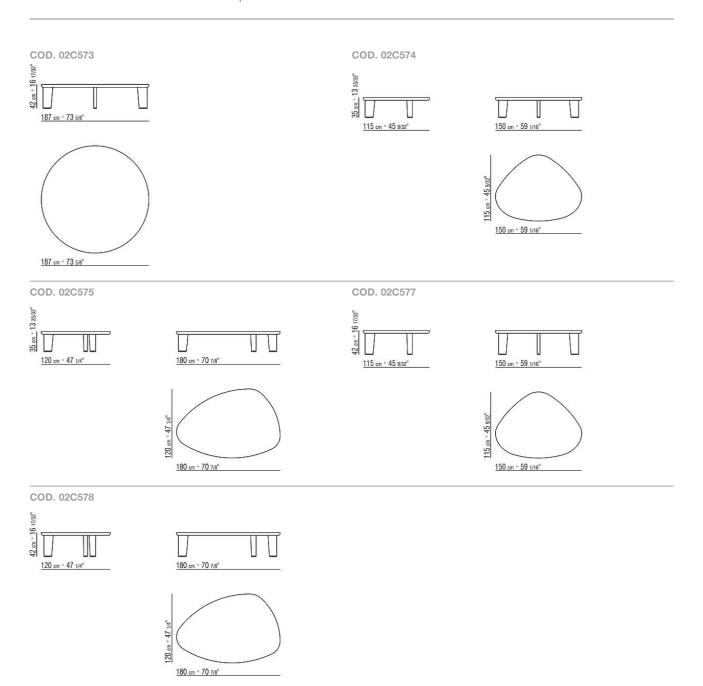

ut raw-wood effect, natural Canaletto walnut, ash

stained walnut, ash stained teak finishes; glossy Coffee glass 2030 for Canaletto walnut extra, ash stained wenge finishes; glossy Black glass 2040 for ash stained brown and ash stained ebony finishes.

Legs in solid Canaletto walnut, solid ash or solid oak in the same finishes as the top. Internal steel supports

Feet in die-cast zama in satin, chrome, black chrome, burnished, glossy anthracite or matt titanium 710 finish. Rests on felt

pads

Flexform reserves the right to make, at any time and without notice, improvements or modifications that it might deem appropriate to its products, whether these be of an aesthetic or technical nature or related to sizes and materials.

# TECHNICAL DRAWINGS | ARNOLD



# TECHNICAL DRAWINGS | ARNOLD