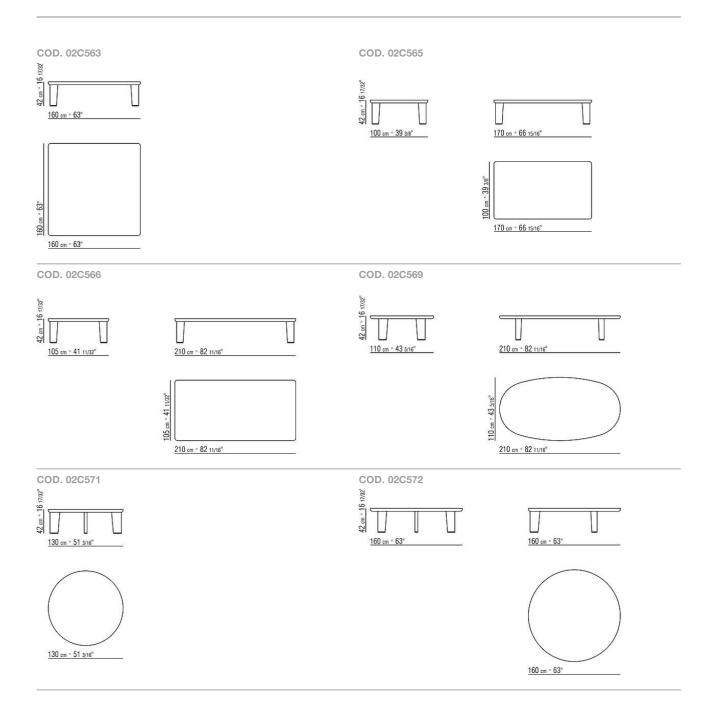

coa glass 2025 for Canaletto walnut raw-wood effect, natural Canaletto walnut, ash

stained walnut, ash stained teak finishes; glossy Coffee glass 2030 for Canaletto walnut extra, ash stained wenge finishes; glossy Black glass 2040 for ash stained brown and ash stained ebony finishes.

Legs in solid Canaletto walnut, solid ash or solid oak in the same finishes as the top. Internal steel supports

Feet in die-cast zama in satin, chrome, black chrome, burnished, glossy anthracite or matt titanium 710 finish. Rests on felt

pads

Flexform reserves the right to make, at any time and without notice, improvements or modifications that it might deem appropriate to its products, whether these be of an aesthetic or technical nature or related to sizes and materials.

# TECHNICAL DRAWINGS | ARNOLD



# TECHNICAL DRAWINGS | ARNOLD