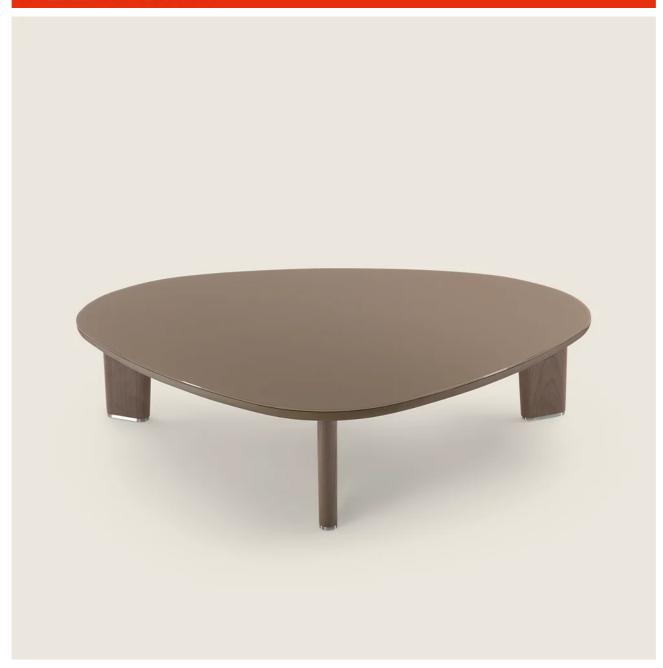

#### Coffee table

Top in Canaletto walnut veneer with rawwood effect, natural, or stained walnut extra finish; or in ash with natural finish or stained walnut, stained teak, stained wenge, stained brown or stained ebony; or in oak with raw-wood effect finish. Or with top in backpainted glass available exclusively in the following combinations: glossy Silk glass 2010 for natural ash and oak raw-wood effect finishes; glossy Cocoa glass 2025 for Canaletto walnut raw-wood effect, natural Canaletto walnut, ash

stained walnut, ash stained teak finishes; glossy Coffee glass 2030 for Canaletto walnut extra, ash stained wenge finishes; glossy Black glass 2040 for ash stained brown and ash stained ebony finishes.

Legs in solid Canaletto walnut, solid ash or solid oak in the same finishes as the top. Internal steel supports

Feet in die-cast zama in satin, chrome, black chrome, burnished, glossy anthracite or matt titanium 710 finish. Rests on felt