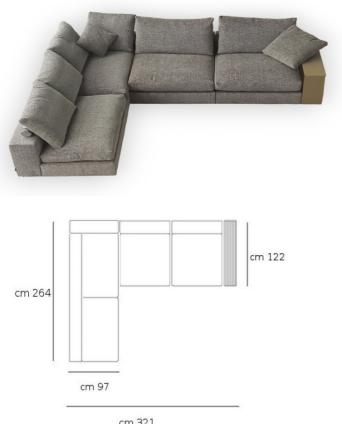

## **Furniture Specification**

| Project:                                   | Tomassini Arredamenti Display                                                                                                                                                                                                                                                                                                                                                                                                                                                                                |
|--------------------------------------------|--------------------------------------------------------------------------------------------------------------------------------------------------------------------------------------------------------------------------------------------------------------------------------------------------------------------------------------------------------------------------------------------------------------------------------------------------------------------------------------------------------------|
| Item:<br>Qty:                              | Sofa<br>1                                                                                                                                                                                                                                                                                                                                                                                                                                                                                                    |
| Name:<br>Description&Finish:<br>Dimension: | Groundpiece<br>Modular sofa fully covered in beige and black fabric. Armrest in sand-colored hide<br>leather. Composed of:<br>n.2 seats, cm. 100x122x56h<br>n.1 seat, cm. 240x97x56h<br>n.1 armrest/backrest, cm. 97x24x56h<br>n.1 hide leather armrest, cm. 122x24x56h<br>n.3 back cushions with roll, cm. 80x60<br>n.2 back cushions with roll, cm. 100x60<br>n.1 backrest cushion with roll, cm. 60x60<br>n.1 cushion, cm. 60x60<br>n.1 cushion, cm. 40x40.<br>cm. 321x122/264x56h (seat height: cm. 40h) |
| Manufacturer:                              | Flexform                                                                                                                                                                                                                                                                                                                                                                                                                                                                                                     |
| Additional specification:                  | Fillings and coverings are in accordance with Italian regulations. Any fireproofing or other treatment required by law in other countries must be requested upon ordering and is the responsibility of the final customer.                                                                                                                                                                                                                                                                                   |