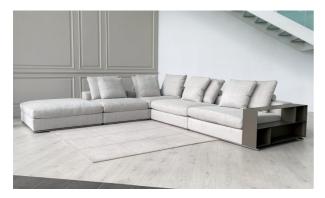

## **Furniture Specification**

Project: Tomassini Arredamenti Display

Item: Sofa Qty: 1

Name: Groundpiece

Description&Finish: Modular sofa with Premium padding fully covered in white fabric. Composed by:

- n.2 cm.100x122 central element - n.2 cm.120x122 central element

- n.1 cm.24x122 armrest/backrest (for 1 side of the cm.100 seat)

- n.1 cm.24x122 armrest/bookcase in saddle leather

- n.1 cm.122x122 ottoman

Set of Groundpiece back cushions covered in the same fabric as the sofa:

n.2 back cushions with roll cm.100x60 (for the cm.120 seats)
n.2 back cushions with roll cm.80x60 (for the cm.100 seats)
n.1 back cushion with roll cm.60 (for 1 side of the corner)

- n.4 back cushions cm.60x60

Dimension: cm. 386x122/346x56h (seat height: cm. 40h)

Manufacturer: Flexform

Additional specification: Fillings and coverings are in accordance with Italian regulations. Any

fireproofing or other treatment required by law in other countries must be requested upon ordering and is the responsibility of the final customer.