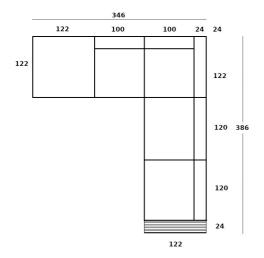

## **Furniture Specification**

Project: Tomassini Arredamenti Display

Item: Sofa Qty: 1

Name: Groundpiece

Description&Finish: Modular sofa with Premium padding fully covered in white fabric. Composed by:

- n.2 cm.100x122 central element - n.2 cm.120x122 central element

- n.1 cm.24x122 armrest/backrest (for 1 side of the cm.100 seat)

- n.1 cm.24x122 armrest/bookcase in saddle leather

- n.1 cm.122x122 ottoman

Set of Groundpiece back cushions covered in the same fabric as the sofa:

Dimension: cm. 386x122/346x56h (seat height: cm. 40h)

Manufacturer: Flexform

Additional specification: Fillings and coverings are in accordance with Italian regulations. Any

fireproofing or other treatment required by law in other countries must be requested upon ordering and is the responsibility of the final customer.