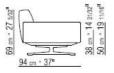

satin feet. Includes:

n. 2 armrest cushions (cm. 52x48) in dove-grey leather

n. 3 cushions (cm. 63x55) in dove-grey leather

Dimension: cm. 293x94x69h (seat height: cm. 38h)

Manufacturer: Flexform

Additional specification: Fillings and coverings are in accordance with Italian regulations. Any