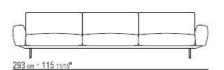

satin feet. Includes:

n. 2 armrest cushions (cm. 52x48) in dove-grey leather

n. 3 cushions (cm. 63x55) in dove-grey leather

Dimension: cm. 293x94x69h (seat height: cm. 38h)

Manufacturer: Flexform

Additional specification: Fillings and coverings are in accordance with Italian regulations. Any