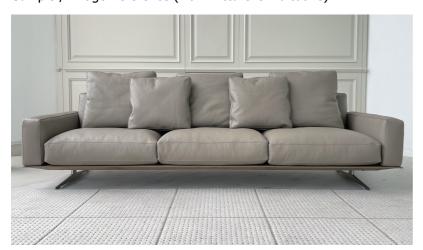

## **Furniture Specification**

Project: Tomassini Arredamenti Display

Item: Sofa Qty: 1

Name: Soft Dream

Description&Finish: Sofa with low arms, covered in dove-grey leather, frame in olive-green hide leather,

satin feet. Includes:

n. 2 armrest cushions (cm. 52x48) in dove-grey leather

n. 3 cushions (cm. 63x55) in dove-grey leather

Dimension: cm. 293x94x69h (seat height: cm. 38h)

Manufacturer: Flexform

Additional specification: Fillings and coverings are in accordance with Italian regulations. Any