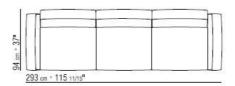

satin feet. Includes:

n. 2 armrest cushions (cm. 52x48) in dove-grey leather

n. 3 cushions (cm. 63x55) in dove-grey leather

Dimension: cm. 293x94x69h (seat height: cm. 38h)

Manufacturer: Flexform

Additional specification: Fillings and coverings are in accordance with Italian regulations. Any