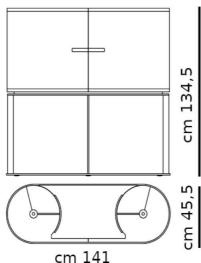

metal revolving trays with adjustable height.

Dimension: cm.141x45,5x134,5h

Manufacturer: Giorgetti

Additional specification: Fillings and coverings are in accordance with Italian regulations. Any

fireproofing or other treatment required by law in other countries must be requested upon ordering and is the responsibility of the final customer.

## Sample / Image Reference (Main Picture is indicative)