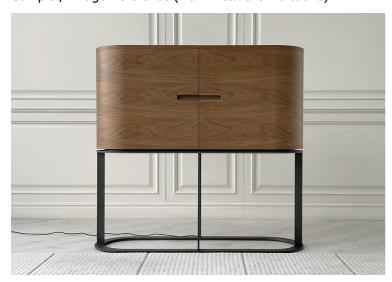

## **Furniture Specification**

Project: Tomassini Arredamenti Display

Item: Bar cabinet

Qty:

Name: Ino

Description&Finish: Bar cabinet with two doors, wooden Canaletto walnut doors and structure, bronzed

metal base, glass top, LED lights, wooden white-painted interiors; equipped with

metal revolving trays with adjustable height.

Dimension: cm.141x45,5x134,5h

Manufacturer: Giorgetti

Additional specification: Fillings and coverings are in accordance with Italian regulations. Any

fireproofing or other treatment required by law in other countries must be requested upon ordering and is the responsibility of the final customer.

## Sample / Image Reference (Main Picture is indicative)