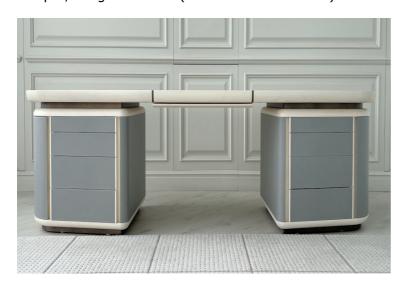

## **Furniture Specification**

Project: Tomassini Arredamenti Display

Item: Desk Qty: 1

Name: Tycoon

Description&Finish: Writing desk in maple with carbon sapele mahogany inserts, base covered in grey

saddle leather, edges in maple. Including 2 multi-sockets.

Dimension: cm. 270x100x74h

Manufacturer: Giorgetti

Additional specification: Fillings and coverings are in accordance with Italian regulations. Any

fireproofing or other treatment required by law in other countries must be requested upon ordering and is the responsibility of the final customer.