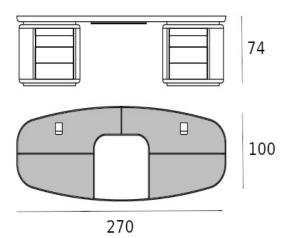

Dimension: cm. 270x100x74h

Manufacturer: Giorgetti

Additional specification: Fillings and coverings are in accordance with Italian regulations. Any

fireproofing or other treatment required by law in other countries must be requested upon ordering and is the responsibility of the final customer.