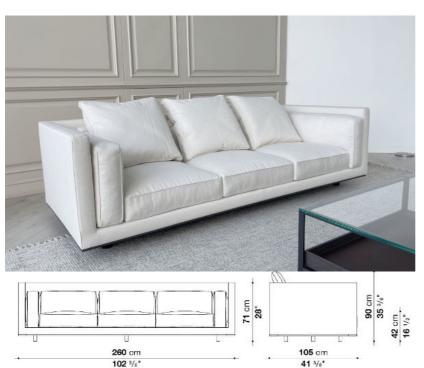

## **Furniture Specification**

| Project:                                   | Tomassini Arredamenti Display                                                                                                                                                                                              |
|--------------------------------------------|----------------------------------------------------------------------------------------------------------------------------------------------------------------------------------------------------------------------------|
| Item:<br>Qty:                              | Sofa<br>1                                                                                                                                                                                                                  |
| Name:<br>Description&Finish:<br>Dimension: | Florius<br>Sofa with white fabric upholstery and a lower edge in bronze-painted nickel<br>aluminum. Includes a set of 3 back cushions covered in white fabric.<br>cm.260x105x71/90h. (seat height: 42 cm)                  |
| Manufacturer:                              | Maxalto                                                                                                                                                                                                                    |
| Additional specification:                  | Fillings and coverings are in accordance with Italian regulations. Any fireproofing or other treatment required by law in other countries must be requested upon ordering and is the responsibility of the final customer. |

Sample / Image Reference (Main Picture is indicative)

White fabric

Note:

Bronze nickel aluminum