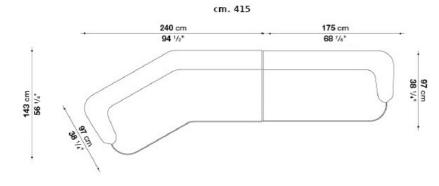

## **Furniture Specification**

| Project:                     | Tomassini Arredamenti Display                                                                                                                                                                                              |
|------------------------------|----------------------------------------------------------------------------------------------------------------------------------------------------------------------------------------------------------------------------|
| Item:<br>Qty:                | Sofa<br>1                                                                                                                                                                                                                  |
| Name:<br>Description&Finish: | Lilum<br>Sofa with painted black chrome base covered in brown fabric. Consisting of:<br>- n.1 left curved element, cm.240x143x65h;<br>- n.1 right end element, cm.175x97x65h.                                              |
| Dimension:                   | cm. 415x143x65h (seat height: cm. 37,5h)                                                                                                                                                                                   |
| Manufacturer:                | Maxalto                                                                                                                                                                                                                    |
| Additional specification:    | Fillings and coverings are in accordance with Italian regulations. Any fireproofing or other treatment required by law in other countries must be requested upon ordering and is the responsibility of the final customer. |