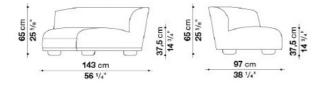

## **Furniture Specification**

| Project:                     | Tomassini Arredamenti Display                                                                                                                                                                                              |
|------------------------------|----------------------------------------------------------------------------------------------------------------------------------------------------------------------------------------------------------------------------|
| Item:<br>Qty:                | Sofa<br>1                                                                                                                                                                                                                  |
| Name:<br>Description&Finish: | Lilum<br>Sofa with painted black chrome base covered in brown fabric. Consisting of:<br>- n.1 left curved element, cm.240x143x65h;<br>- n.1 right end element, cm.175x97x65h.                                              |
| Dimension:                   | cm. 415x143x65h (seat height: cm. 37,5h)                                                                                                                                                                                   |
| Manufacturer:                | Maxalto                                                                                                                                                                                                                    |
| Additional specification:    | Fillings and coverings are in accordance with Italian regulations. Any fireproofing or other treatment required by law in other countries must be requested upon ordering and is the responsibility of the final customer. |