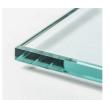

## Note:

Transparent extra light glass

Grey oak

Dark brown leather

Graphite painted steel