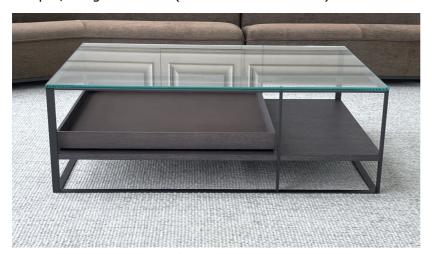

## **Furniture Specification**

Project: Tomassini Arredamenti Display

Item: Small table

Qty:

Name: Lithos

Description&Finish: Coffee table with transparent extra light glass top; intermediate top in grey oak;

pull-on tray bottom in grey oak covered with dark brown leather; steel frame

graphite painted.

Dimension: cm.130x90x43,5h

Manufacturer: Maxalto

Additional specification: Fillings and coverings are in accordance with Italian regulations. Any