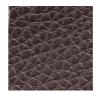

## **Furniture Specification**

Project: Tomassini Arredamenti Display

Item: Small table

Qty:

Name: Lithos

Description&Finish: Coffee table with transparent extra light glass top; intermediate top in grey oak;

pull-on tray bottom in grey oak covered with dark brown leather; steel frame

graphite painted.

Dimension: cm.130x90x43,5h

Manufacturer: Maxalto

Additional specification: Fillings and coverings are in accordance with Italian regulations. Any

## Note:

Transparent extra light glass

Grey oak

Dark brown leather

Graphite painted steel