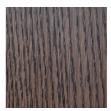

## **Furniture Specification**

Project: Tomassini Arredamenti Display

Item: Small table

Qty:

Name: Lithos

Description&Finish: Coffee table with transparent extra light glass top; intermediate top in grey oak;

pull-on tray bottom in grey oak covered with dark brown leather; steel frame

graphite painted.

Dimension: cm.130x90x43,5h

Manufacturer: Maxalto

Additional specification: Fillings and coverings are in accordance with Italian regulations. Any

## Note:

Transparent extra light glass

Grey oak

Dark brown leather

Graphite painted steel