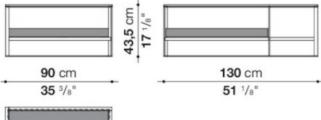

pull-on tray bottom in grey oak covered with dark brown leather; steel frame

graphite painted.

Dimension: cm.130x90x43,5h

Manufacturer: Maxalto

Additional specification: Fillings and coverings are in accordance with Italian regulations. Any