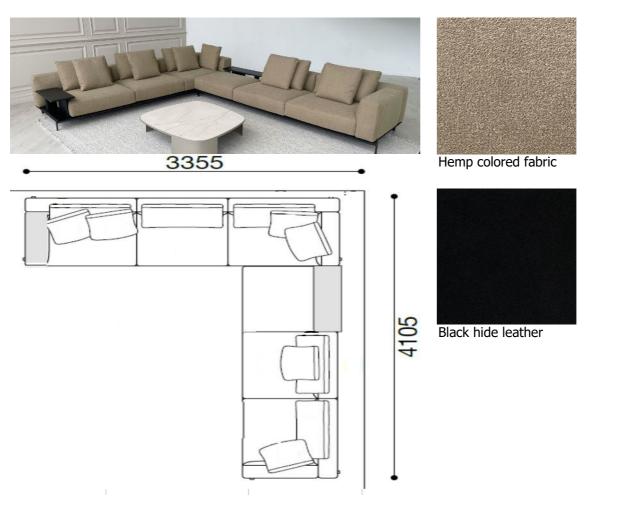

## **Furniture Specification**

| Project:                  | Tomassini Arredamenti Display                                                                                                                                                                                                                                                                                                                                                      |
|---------------------------|------------------------------------------------------------------------------------------------------------------------------------------------------------------------------------------------------------------------------------------------------------------------------------------------------------------------------------------------------------------------------------|
| Item:                     | Sofa                                                                                                                                                                                                                                                                                                                                                                               |
| Qty:                      | 1                                                                                                                                                                                                                                                                                                                                                                                  |
| Name:                     | Brera                                                                                                                                                                                                                                                                                                                                                                              |
| Description&Finish:       | Sofa with base, armrest and low table in black hide leather; feet in matte painted<br>brown nickel; covering in hemp-colored fabric. Includes:<br>- n.1 left corner terminal element with slim armrest (cm. 336x100.5x62h);<br>- n.1 terminal element with low table in hide leather (cm. 310x100.5x62h);<br>- n.5 back cushions (cm. 80x48);<br>- n.6 loose cushions (cm. 50X50). |
| Dimension:                | cm.335,5x410,5x62h (seat height: cm.41h)                                                                                                                                                                                                                                                                                                                                           |
| Manufacturer:             | Poliform                                                                                                                                                                                                                                                                                                                                                                           |
| Additional specification: | Fillings and coverings are in accordance with Italian regulations. Any fireproofing or other treatment required by law in other countries must be requested upon ordering and is the responsibility of the final customer.                                                                                                                                                         |