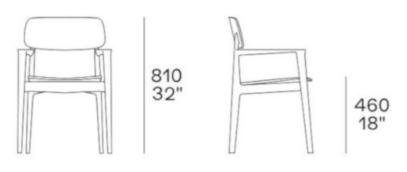

colour fabric.

Dimension: cm. 55x50x81h (seat height: cm. 46h)

Manufacturer: Poliform

Additional specification: Fillings and coverings are in accordance with Italian regulations. Any

fireproofing or other treatment required by law in other countries must be requested upon ordering and is the responsibility of the final customer.

## Sample / Image Reference (Main Picture is indicative)

550 213/4" 500

19 3/4"

Rope colour

Black elm