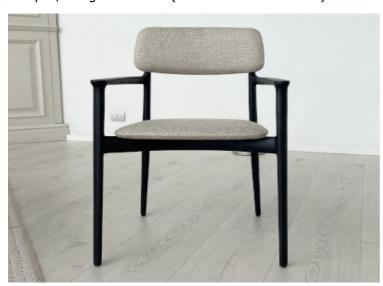

## **Furniture Specification**

Project: Tomassini Arredamenti Display

Item: Dining chair with armrests

Qty:

Name: Curve

Description&Finish: Dining chair with armrests, structure in black elm finish, seat and backrest in rope

colour fabric.

Dimension: cm. 55x50x81h (seat height: cm. 46h)

Manufacturer: Poliform

Additional specification: Fillings and coverings are in accordance with Italian regulations. Any

fireproofing or other treatment required by law in other countries must be requested upon ordering and is the responsibility of the final customer.