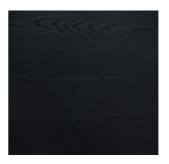

## **Furniture Specification**

Project: Tomassini Arredamenti Display

Item: Dining chair with armrests

Qty:

Name: Curve

Description&Finish: Dining chair with armrests, structure in black elm finish, seat and backrest in rope

## Sample / Image Reference (Main Picture is indicative)

550 213/4" 500

19 3/4"

Rope colour

Black elm