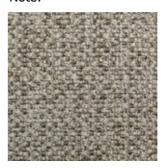

## **Furniture Specification**

Project: Tomassini Arredamenti Display

Item: Dining chair with armrests

Qty:

Name: Curve

Description&Finish: Dining chair with armrests, structure in black elm finish, seat and backrest in rope

## Sample / Image Reference (Main Picture is indicative)

550 213/4" 500

19 3/4"

Rope colour

Black elm