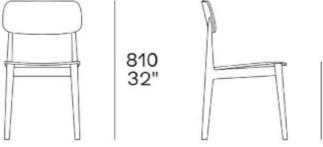

## **Furniture Specification**

Project: Tomassini Arredamenti Display

Item: Dining chair without armrests

Qty:

Name: Curve

Description&Finish: Dining chair without armrests, structure in black elm, seat and backrests in rope

colour.

Dimension: cm. 46x50x81h (seat height: cm. 46h)

Manufacturer: Poliform

Additional specification: Fillings and coverings are in accordance with Italian regulations. Any

fireproofing or other treatment required by law in other countries must be requested upon ordering and is the responsibility of the final customer.