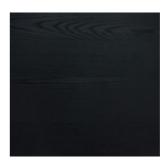

## **Furniture Specification**

Project: Tomassini Arredamenti Display

Item: Dining chair without armrests

Qty:

Name: Curve

Description&Finish: Dining chair without armrests, structure in black elm, seat and backrests in rope

colour.

Dimension: cm. 46x50x81h (seat height: cm. 46h)

Manufacturer: Poliform

Additional specification: Fillings and coverings are in accordance with Italian regulations. Any

fireproofing or other treatment required by law in other countries must be requested upon ordering and is the responsibility of the final customer.

## Note:

Rope colour

Black elm

460

18"