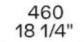

## **Furniture Specification**

Project: Tomassini Arredamenti Display

Item: Dining chair without armrests

Qty:

Name: Curve

Description&Finish: Dining chair without armrests, structure in black elm, seat and backrests in rope

colour.

Dimension: cm. 46x50x81h (seat height: cm. 46h)

Manufacturer: Poliform

Additional specification: Fillings and coverings are in accordance with Italian regulations. Any

fireproofing or other treatment required by law in other countries must be requested upon ordering and is the responsibility of the final customer.

## Note:

Rope colour

Black elm

460

18"