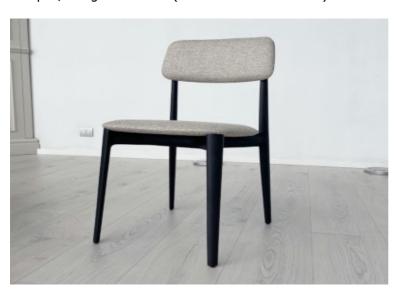

## **Furniture Specification**

Project: Tomassini Arredamenti Display

Item: Dining chair without armrests

Qty:

Name: Curve

Description&Finish: Dining chair without armrests, structure in black elm, seat and backrests in rope

colour.

Dimension: cm. 46x50x81h (seat height: cm. 46h)

Manufacturer: Poliform

Additional specification: Fillings and coverings are in accordance with Italian regulations. Any

fireproofing or other treatment required by law in other countries must be requested upon ordering and is the responsibility of the final customer.

## Sample / Image Reference (Main Picture is indicative)