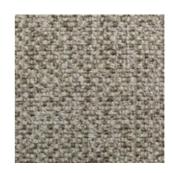

## **Furniture Specification**

Project: Tomassini Arredamenti Display

Item: Dining chair without armrests

Qty:

Name: Curve

Description&Finish: Dining chair without armrests, structure in black elm, seat and backrests in rope

colour.

Dimension: cm. 46x50x81h (seat height: cm. 46h)

Manufacturer: Poliform

Additional specification: Fillings and coverings are in accordance with Italian regulations. Any

fireproofing or other treatment required by law in other countries must be requested upon ordering and is the responsibility of the final customer.

## Note:

Rope colour

Black elm

460

18"