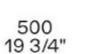

## **Furniture Specification**

Project: Tomassini Arredamenti Display

Item: Dining chair without armrests

Qty:

Name: Curve

Description&Finish: Dining chair without armrests, structure in black elm, seat and backrests in rope

colour.

Dimension: cm. 46x50x81h (seat height: cm. 46h)

Manufacturer: Poliform

Additional specification: Fillings and coverings are in accordance with Italian regulations. Any

fireproofing or other treatment required by law in other countries must be requested upon ordering and is the responsibility of the final customer.