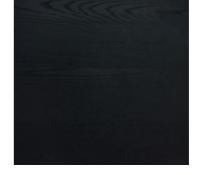

## **Furniture Specification**

| Project:                                   | Tomassini Arredamenti Display                                                                                                                                                                                              |
|--------------------------------------------|----------------------------------------------------------------------------------------------------------------------------------------------------------------------------------------------------------------------------|
| Item:<br>Qty:                              | Table<br>1                                                                                                                                                                                                                 |
| Name:<br>Description&Finish:<br>Dimension: | Curve<br>Dining table in wood, featuring legs and crosspiece in Black Elm finish, top in Star-<br>dust Grey marble and matt finish.<br>cm. 205x108x74h                                                                     |
| Manufacturer:                              | Poliform                                                                                                                                                                                                                   |
| Additional specification:                  | Fillings and coverings are in accordance with Italian regulations. Any fireproofing or other treatment required by law in other countries must be requested upon ordering and is the responsibility of the final customer. |

Sample / Image Reference (Main Picture is indicative)

Note:

Stardust Grey

Black Elm

2050 80 3/4"

1080 42 1/2"

740 29 1/4"