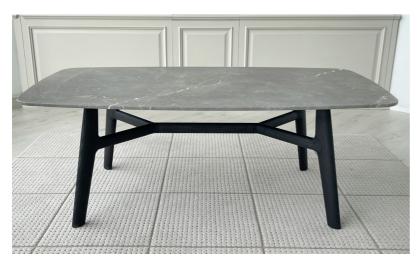

## **Furniture Specification**

| Project:                                   | Tomassini Arredamenti Display                                                                                                                                                                                              |
|--------------------------------------------|----------------------------------------------------------------------------------------------------------------------------------------------------------------------------------------------------------------------------|
| Item:<br>Qty:                              | Table<br>1                                                                                                                                                                                                                 |
| Name:<br>Description&Finish:<br>Dimension: | Curve<br>Dining table in wood, featuring legs and crosspiece in Black Elm finish, top in Star-<br>dust Grey marble and matt finish.<br>cm. 205x108x74h                                                                     |
| Manufacturer:                              | Poliform                                                                                                                                                                                                                   |
| Additional specification:                  | Fillings and coverings are in accordance with Italian regulations. Any fireproofing or other treatment required by law in other countries must be requested upon ordering and is the responsibility of the final customer. |

Sample / Image Reference (Main Picture is indicative)

Note:

Stardust Grey

Black Elm

2050 80 3/4"

1080 42 1/2"

740 29 1/4"