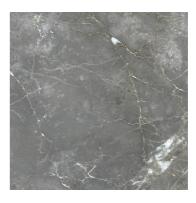

## **Furniture Specification**

| Project:                                   | Tomassini Arredamenti Display                                                                                                                                                                                              |
|--------------------------------------------|----------------------------------------------------------------------------------------------------------------------------------------------------------------------------------------------------------------------------|
| Item:<br>Qty:                              | Table<br>1                                                                                                                                                                                                                 |
| Name:<br>Description&Finish:<br>Dimension: | Curve<br>Dining table in wood, featuring legs and crosspiece in Black Elm finish, top in Star-<br>dust Grey marble and matt finish.<br>cm. 205x108x74h                                                                     |
| Manufacturer:                              | Poliform                                                                                                                                                                                                                   |
| Additional specification:                  | Fillings and coverings are in accordance with Italian regulations. Any fireproofing or other treatment required by law in other countries must be requested upon ordering and is the responsibility of the final customer. |

Sample / Image Reference (Main Picture is indicative)

Note:

Stardust Grey

Black Elm

2050 80 3/4"

1080 42 1/2"

740 29 1/4"