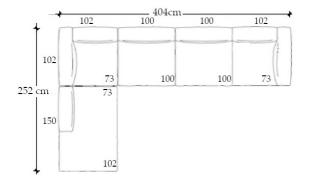

## **Furniture Specification**

| Project:<br>Item:<br>Qty: | Tomassini Arredamenti Display<br>Sofa<br>1                                                                                                                                                                                                                                                                                              |
|---------------------------|-----------------------------------------------------------------------------------------------------------------------------------------------------------------------------------------------------------------------------------------------------------------------------------------------------------------------------------------|
| Name:                     | Dune                                                                                                                                                                                                                                                                                                                                    |
| Description&Finish:       | Sofa upholstered in white fabric. Composed by:<br>- n.1 right terminal element, low armrest (cm. 102x102)<br>- n.2 central elements (cm. 100x102)<br>- n.1 corner element (cm. 102x102)<br>- n.1 island element (cm. 150x102)<br>- n.4 back cushions (cm. 60x60)<br>- n.5 cushion with piping in a contrasting white color (cm. 80x50). |
| Dimension:                | cm. 404x102/252x68h (seat height: cm. 42h)                                                                                                                                                                                                                                                                                              |
| Manufacturer:             | Poliform                                                                                                                                                                                                                                                                                                                                |
| Additional specification: | Fillings and coverings are in accordance with Italian regulations. Any fireproofing or other treatment required by law in other countries must be requested upon ordering and is the responsibility of the final customer.                                                                                                              |