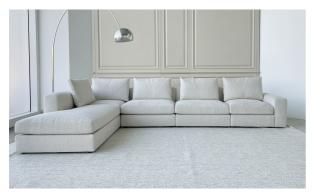

## **Furniture Specification**

| Project:<br>Item:<br>Qty: | Tomassini Arredamenti Display<br>Sofa<br>1                                                                                                                                                                                                                                                                                              |
|---------------------------|-----------------------------------------------------------------------------------------------------------------------------------------------------------------------------------------------------------------------------------------------------------------------------------------------------------------------------------------|
| Name:                     | Dune                                                                                                                                                                                                                                                                                                                                    |
| Description&Finish:       | Sofa upholstered in white fabric. Composed by:<br>- n.1 right terminal element, low armrest (cm. 102x102)<br>- n.2 central elements (cm. 100x102)<br>- n.1 corner element (cm. 102x102)<br>- n.1 island element (cm. 150x102)<br>- n.4 back cushions (cm. 60x60)<br>- n.5 cushion with piping in a contrasting white color (cm. 80x50). |
| Dimension:                | cm. 404x102/252x68h (seat height: cm. 42h)                                                                                                                                                                                                                                                                                              |
| Manufacturer:             | Poliform                                                                                                                                                                                                                                                                                                                                |
| Additional specification: | Fillings and coverings are in accordance with Italian regulations. Any fireproofing or other treatment required by law in other countries must be requested upon ordering and is the responsibility of the final customer.                                                                                                              |

Sample / Image Reference (Main Picture is indicative)

White fabric

Note:

White color piping