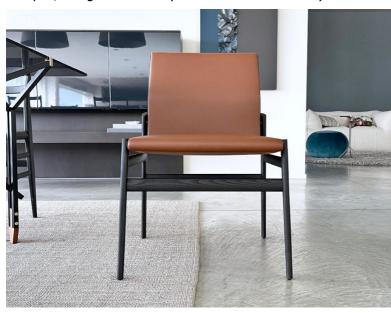

## **Furniture Specification**

| Project:                     | Tomassini Arredamenti Display                                                                                                                                                                                              |
|------------------------------|----------------------------------------------------------------------------------------------------------------------------------------------------------------------------------------------------------------------------|
| Item:<br>Qty:                | Chair<br>1                                                                                                                                                                                                                 |
| Name:<br>Description&Finish: | Ipanema<br>Chair without armrests with solid wood frame in black elm finishing. Back and seat<br>covered in brown leather.                                                                                                 |
| Dimension:                   | cm. 57,5x54,5x81,5h (seat height: cm. 46h)                                                                                                                                                                                 |
| Manufacturer:                | Poliform                                                                                                                                                                                                                   |
| Additional specification:    | Fillings and coverings are in accordance with Italian regulations. Any fireproofing or other treatment required by law in other countries must be requested upon ordering and is the responsibility of the final customer. |

Sample / Image Reference (Main Picture is indicative)

Note:

Brown leather

Black elm