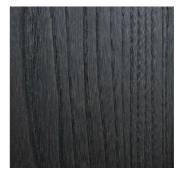

## **Furniture Specification**

| Project:                     | Tomassini Arredamenti Display                                                                                                                                                                                              |
|------------------------------|----------------------------------------------------------------------------------------------------------------------------------------------------------------------------------------------------------------------------|
| Item:<br>Qty:                | Chair<br>1                                                                                                                                                                                                                 |
| Name:<br>Description&Finish: | Ipanema<br>Chair without armrests with solid wood frame in black elm finishing. Back and seat<br>covered in brown leather.                                                                                                 |
| Dimension:                   | cm. 57,5x54,5x81,5h (seat height: cm. 46h)                                                                                                                                                                                 |
| Manufacturer:                | Poliform                                                                                                                                                                                                                   |
| Additional specification:    | Fillings and coverings are in accordance with Italian regulations. Any fireproofing or other treatment required by law in other countries must be requested upon ordering and is the responsibility of the final customer. |

Sample / Image Reference (Main Picture is indicative)

Note:

Brown leather

Black elm