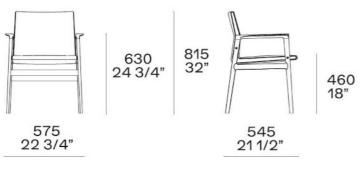

## **Furniture Specification**

| Project:                     | Tomassini Arredamenti Display                                                                                                                                                                                              |
|------------------------------|----------------------------------------------------------------------------------------------------------------------------------------------------------------------------------------------------------------------------|
| Item:<br>Qty:                | Chair<br>1                                                                                                                                                                                                                 |
| Name:<br>Description&Finish: | Ipanema<br>Chair without armrests with solid wood frame in black elm finishing. Back and seat<br>covered in brown leather.                                                                                                 |
| Dimension:                   | cm. 57,5x54,5x81,5h (seat height: cm. 46h)                                                                                                                                                                                 |
| Manufacturer:                | Poliform                                                                                                                                                                                                                   |
| Additional specification:    | Fillings and coverings are in accordance with Italian regulations. Any fireproofing or other treatment required by law in other countries must be requested upon ordering and is the responsibility of the final customer. |