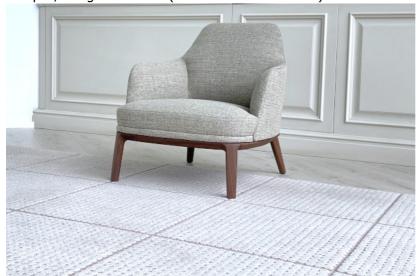

## **Furniture Specification**

Project: Tomassini Arredamenti Display

Item: Armchair

Qty:

Name: Jane Large

Description&Finish: Armchair with structure in canaletto walnut, upholstery in taupe fabric.

Dimension: cm.74x85x80h (seat height: 41 cm)