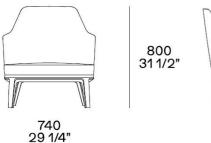

## **Furniture Specification**

Project: Tomassini Arredamenti Display

Item: Armchair

Qty:

Name: Jane Large

Description&Finish: Armchair with structure in canaletto walnut, upholstery in taupe fabric.

Dimension: cm.74x85x80h (seat height: 41 cm)