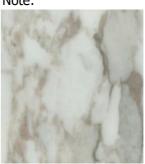

## **Furniture Specification**

Project: Tomassini Arredamenti Display

Item: Bedside table

Qty:

Name: Onda

Description&Finish: Bedside table with two drawers, featuring a brown oak structure, Calacatta marble

top, and dark hide handles.

Dimension: cm.Ø48,5x45h

Manufacturer: Poliform

Additional specification: Fillings and coverings are in accordance with Italian regulations. Any

fireproofing or other treatment required by law in other countries must be requested upon ordering and is the responsibility of the final customer.

## Note:

Calacatta marble top

Brown oak

Dark hide

ø 485 alt. 450