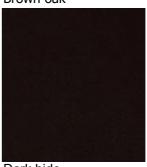

## **Furniture Specification**

Project: Tomassini Arredamenti Display

Item: Bedside table

Qty:

Name: Onda

Description&Finish: Bedside table with two drawers, featuring a brown oak structure, Calacatta marble

top, and dark hide handles.

Dimension: cm.Ø48,5x45h

Manufacturer: Poliform

Additional specification: Fillings and coverings are in accordance with Italian regulations. Any

fireproofing or other treatment required by law in other countries must be requested upon ordering and is the responsibility of the final customer.

## Note:

Calacatta marble top

Brown oak

Dark hide

ø 485 alt. 450