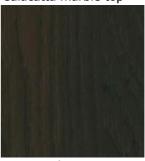

## **Furniture Specification**

Project: Tomassini Arredamenti Display

Item: Bedside table

Qty:

Name: Onda

Description&Finish: Bedside table with two drawers, featuring a brown oak structure, Calacatta marble

top, and dark hide handles.

Dimension: cm.Ø48,5x45h

Manufacturer: Poliform

Additional specification: Fillings and coverings are in accordance with Italian regulations. Any

fireproofing or other treatment required by law in other countries must be requested upon ordering and is the responsibility of the final customer.

## Note:

Calacatta marble top

Brown oak

Dark hide

ø 485 alt. 450