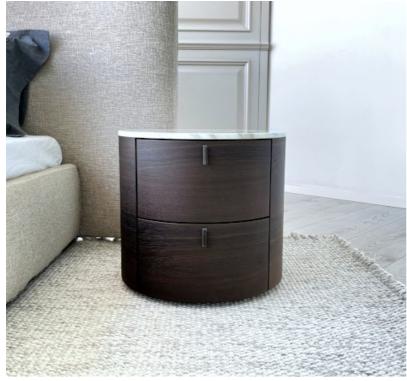

## **Furniture Specification**

Project: Tomassini Arredamenti Display

Item: Bedside table

Qty:

Name: Onda

Description&Finish: Bedside table with two drawers, featuring a brown oak structure, Calacatta marble

top, and dark hide handles.

Dimension: cm.Ø48,5x45h

Manufacturer: Poliform

Additional specification: Fillings and coverings are in accordance with Italian regulations. Any

fireproofing or other treatment required by law in other countries must be requested upon ordering and is the responsibility of the final customer.

## Sample / Image Reference (Main Picture is indicative)