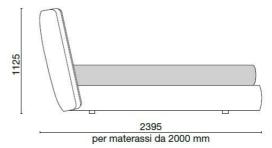

## **Furniture Specification**

Project: Tomassini Arredamenti Display

Item: Bed Qty: 1

Name: Rever

Description&Finish: Bed with slat base cm.200x200 included, fully covered in sand fabric. Includes:

1x bedbase cm.217,5x239,5x33h

1x headboard cm.288,5x112,5h.

Dimension: cm.215,5/288,5x239,5x112,5h

Manufacturer: Poliform

Additional specification: Fillings and coverings are in accordance with Italian regulations. Any

fireproofing or other treatment required by law in other countries must be requested upon ordering and is the responsibility of the final customer.