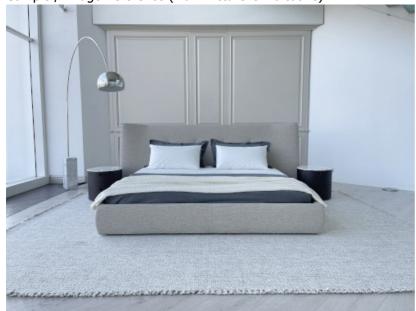

## **Furniture Specification**

Project: Tomassini Arredamenti Display

Item: Bed Qty: 1

Name: Rever

Description&Finish: Bed with slat base cm.200x200 included, fully covered in sand fabric. Includes:

1x bedbase cm.217,5x239,5x33h

1x headboard cm.288,5x112,5h.

Dimension: cm.215,5/288,5x239,5x112,5h

Manufacturer: Poliform

Additional specification: Fillings and coverings are in accordance with Italian regulations. Any

fireproofing or other treatment required by law in other countries must be requested upon ordering and is the responsibility of the final customer.

Sample / Image Reference (Main Picture is indicative)