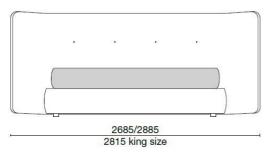

## **Furniture Specification**

Project: Tomassini Arredamenti Display

Item: Bed Qty: 1

Name: Rever

Description&Finish: Bed with slat base cm.200x200 included, fully covered in sand fabric. Includes:

1x bedbase cm.217,5x239,5x33h

1x headboard cm.288,5x112,5h.

Dimension: cm.215,5/288,5x239,5x112,5h

Manufacturer: Poliform

Additional specification: Fillings and coverings are in accordance with Italian regulations. Any

fireproofing or other treatment required by law in other countries must be requested upon ordering and is the responsibility of the final customer.