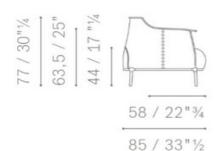

## **Furniture Specification**

Tomassini Arredamenti Display Project:

Sofa Item: 1 Qty:

Archibald Name:

Description&Finish: Sofa, with yellow leather upholstery and grey metal base.

cm.160x85x77h (seat height: cm.44h) Dimension: