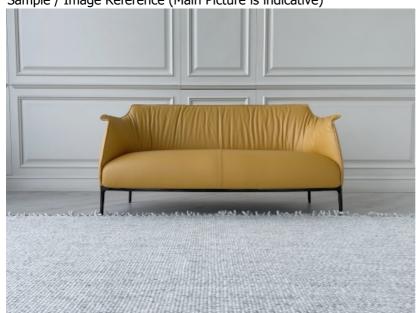

## **Furniture Specification**

Tomassini Arredamenti Display Project:

Sofa Item: 1 Qty:

Archibald Name:

Description&Finish: Sofa, with yellow leather upholstery and grey metal base.

cm.160x85x77h (seat height: cm.44h) Dimension:

Sample / Image Reference (Main Picture is indicative)

Yellow leather

Grey metal