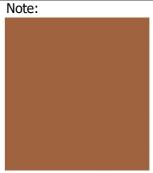

in brown leather. Includes two cushions cm.60x60 (one in gray leather, the other in

brown leather). Legs in moulded aluminium with ruthenium finish.

cm.233x91x87h (seat height: cm.45h) Dimension:

Manufacturer: Poltrona Frau

Sample / Image Reference (Main Picture is indicative)

Brown leather

Grey leather

Ruthenium aluminium

91 / 35"3/4