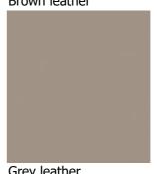

## **Furniture Specification**

Project: Tomassini Arredamenti Display

Item: Sofa 1 Qty:

Name: Get Back

Sofa with low arms, with internal upholstery in gray leather and external upholstery Description&Finish:

in brown leather. Includes two cushions cm.60x60 (one in gray leather, the other in

brown leather). Legs in moulded aluminium with ruthenium finish.

cm.233x91x87h (seat height: cm.45h) Dimension:

Manufacturer: Poltrona Frau

Sample / Image Reference (Main Picture is indicative)

Brown leather

Grey leather

Ruthenium aluminium

91 / 35"3/4