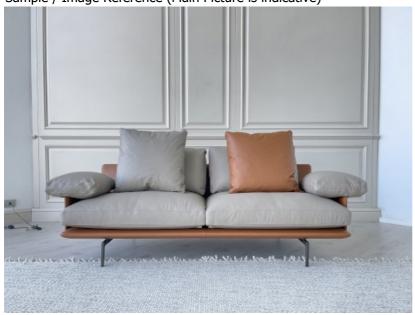

## **Furniture Specification**

Project: Tomassini Arredamenti Display

Item: Sofa 1 Qty:

Name: Get Back

Sofa with low arms, with internal upholstery in gray leather and external upholstery Description&Finish:

in brown leather. Includes two cushions cm.60x60 (one in gray leather, the other in

brown leather). Legs in moulded aluminium with ruthenium finish.

cm.233x91x87h (seat height: cm.45h) Dimension:

Manufacturer: Poltrona Frau

Sample / Image Reference (Main Picture is indicative)

Brown leather

Grey leather

Ruthenium aluminium

91 / 35"3/4