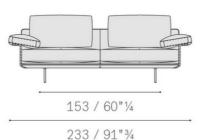

in brown leather. Includes two cushions cm.60x60 (one in gray leather, the other in

brown leather). Legs in moulded aluminium with ruthenium finish.

cm.233x91x87h (seat height: cm.45h) Dimension:

Manufacturer: Poltrona Frau