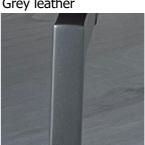

in brown leather. Includes two cushions cm.60x60 (one in gray leather, the other in

brown leather). Legs in moulded aluminium with ruthenium finish.

cm.233x91x87h (seat height: cm.45h) Dimension:

Manufacturer: Poltrona Frau

Sample / Image Reference (Main Picture is indicative)

Brown leather

Grey leather

Ruthenium aluminium

91 / 35"3/4