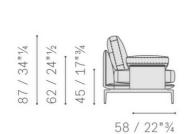

in brown leather. Includes two cushions cm.60x60 (one in gray leather, the other in

brown leather). Legs in moulded aluminium with ruthenium finish.

cm.233x91x87h (seat height: cm.45h) Dimension:

Manufacturer: Poltrona Frau