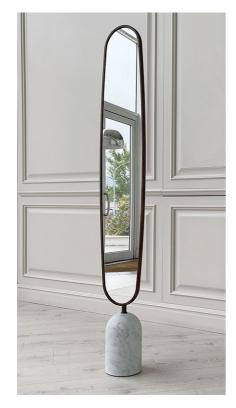

## **Furniture Specification**

Tomassini Arredamenti Display Project:

Item: Mirror Qty: 1

Name: Ekero

Description&Finish: Mirror with a white Carrara marble base and canaletto walnut

frame, central pole in grey pewter metal equipped with a clothes hook.

cm.28x19x178h Dimension:

Manufacturer: Porada

Additional specification: Fillings and coverings are in accordance with Italian regulations. Any

fireproofing or other treatment required by law in other countries must be requested upon ordering and is the responsibility of the final customer.

## Sample / Image Reference (Main Picture is indicative)

Note:

White Carrara marble

Canaletta walnut

Pewter metal