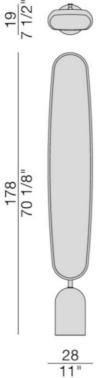

cm.28x19x178h Dimension:

Manufacturer: Porada

Additional specification: Fillings and coverings are in accordance with Italian regulations. Any

fireproofing or other treatment required by law in other countries must be requested upon ordering and is the responsibility of the final customer.