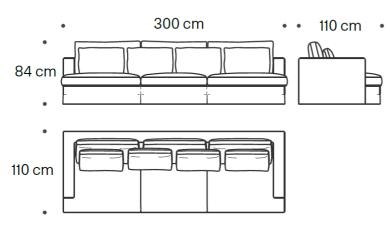

ric as the sofa.

Dimension: cm. 300x110x62/84h (seat height: cm. 42h)

Manufacturer: Saba

Additional specification: Fillings and coverings are in accordance with Italian regulations. Any

fireproofing or other treatment required by law in other countries must be requested upon ordering and is the responsibility of the final customer.