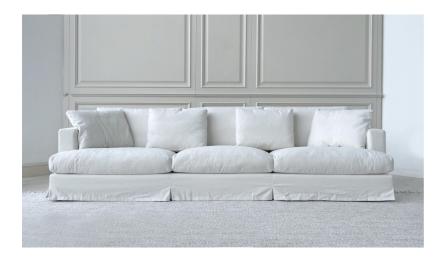

## **Furniture Specification**

Project: Tomassini Arredamenti Display

Item: Sofa Qty: 1

Name: Karma

Description&Finish: 3-seater sofa with wooden feet and upholstery in white 100% feather-proof cotton

fabric. Includes no. 3 back cushions and no. 4 decorative cushions in the same fab-

ric as the sofa.

Dimension: cm. 300x110x62/84h (seat height: cm. 42h)

Manufacturer: Saba

Additional specification: Fillings and coverings are in accordance with Italian regulations. Any

fireproofing or other treatment required by law in other countries must be requested upon ordering and is the responsibility of the final customer.