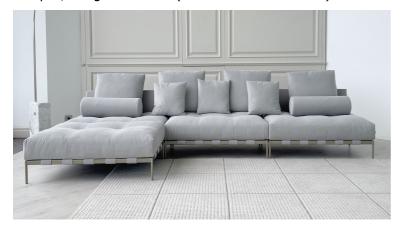

## **Furniture Specification**

Project: Tomassini Arredamenti Display

Item: Sofa Qty: 1

Name: Pixel Light Indoor

Description&Finish: Sectional sofa, upholstered in grey-coloured fabric, metal base in champagne finish

with fabric bands in grey colour. Consisting of:

n. 4 bases (cm.122x82x41h) n. 3 backrests (cm.118x10x47h) n. 2 roll cushions (cm.ø22x75) n. 4 back cushions (cm.64x54) n. 3 throw cushions (cm.45x45)

Dimension: cm.366x92-174x86h

Manufacturer: Saba

Additional specification: Fillings and coverings are in accordance with Italian regulations. Any

fireproofing or other treatment required by law in other countries must be requested upon ordering and is the responsibility of the final customer.