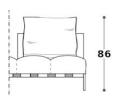

with fabric bands in grey colour. Consisting of:

n. 4 bases (cm.122x82x41h) n. 3 backrests (cm.118x10x47h) n. 2 roll cushions (cm.ø22x75) n. 4 back cushions (cm.64x54) n. 3 throw cushions (cm.45x45)

Dimension: cm.366x92-174x86h