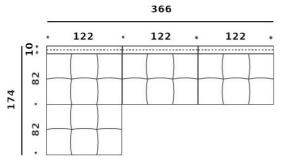

with fabric bands in grey colour. Consisting of:

n. 4 bases (cm.122x82x41h) n. 3 backrests (cm.118x10x47h) n. 2 roll cushions (cm.ø22x75) n. 4 back cushions (cm.64x54) n. 3 throw cushions (cm.45x45)

Dimension: cm.366x92-174x86h