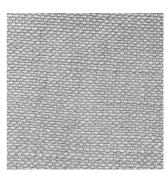

ENTI

## **Furniture Specification**

Project: Tomassini Arredamenti Display

Item: Sofa Qty: 1

Name: Pixel Light Indoor

Description&Finish: Sectional sofa, upholstered in grey-coloured fabric, metal base in champagne finish

with fabric bands in grey colour. Consisting of:

n. 4 bases (cm.122x82x41h) n. 3 backrests (cm.118x10x47h) n. 2 roll cushions (cm.ø22x75) n. 4 back cushions (cm.64x54) n. 3 throw cushions (cm.45x45)

Dimension: cm.366x92-174x86h

Manufacturer: Saba

Additional specification: Fillings and coverings are in accordance with Italian regulations. Any

fireproofing or other treatment required by law in other countries must be requested upon ordering and is the responsibility of the final customer.

## Sample / Image Reference (Main Picture is indicative)







## Note:



Fabric in grey colour



Metal in champagne finish